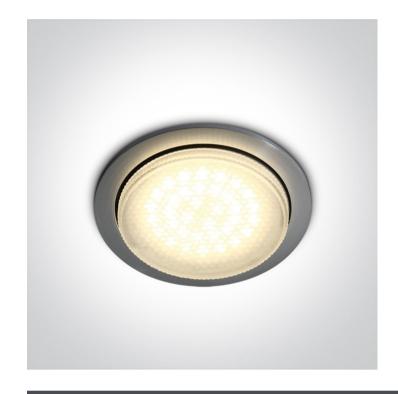

## 10004/AL

Recessed downlight with GX53 lampholder.

Complies with standard EN60598-1 and any other specific standards.

Downloads

Dimensions

## **Physical Specification**

| Item Group           | 05 Downlights       |
|----------------------|---------------------|
| Family               | The GX53 Downlights |
| Order Code           | 10004/AL            |
| Colour               | Aluminium           |
| Material             | Natural Aluminium   |
| Shape                | Circular            |
| Height               | 25mm                |
| Diameter             | 94mm                |
| Cutout Hole Diameter | 86mm                |
| Recessed Ceiling     | Yes                 |
| Depth Required       | 35mm                |
| Indoor               | Yes                 |