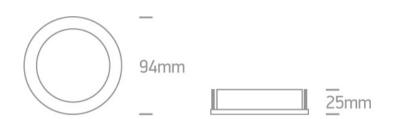

## **Physical Specification**

| Item Group           | 05 Downlights       |
|----------------------|---------------------|
| Family               | The GX53 Downlights |
| Order Code           | 10004/AL            |
| Colour               | Aluminium           |
| Material             | Natural Aluminium   |
| Shape                | Circular            |
| Height               | 25mm                |
| Diameter             | 94mm                |
| Cutout Hole Diameter | 86mm                |
| Recessed Ceiling     | Yes                 |
| Depth Required       | 35mm                |
| Indoor               | Yes                 |