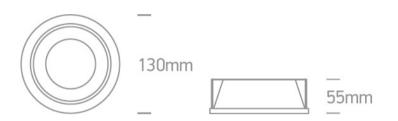

## **Physical Specification**

| Item Group           | 05 Downlights       |
|----------------------|---------------------|
| Family               | The GX53 Downlights |
| Order Code           | 10007/MC            |
| Colour               | Brushed Chrome      |
| Material             | Steel               |
| Shape                | Circular            |
| Height               | 55mm                |
| Diameter             | 130mm               |
| Cutout Hole Diameter | 110mm               |
| Recessed Ceiling     | Yes                 |
| Depth Required       | 60mm                |
| Indoor               | Yes                 |