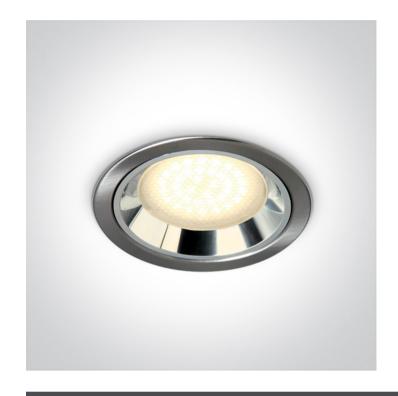

## 10007/MC

Recessed downlight with GX53 lampholder.

Complies with standard EN60598-1 and any other specific standards.

Downloads

Dimensions

## **Physical Specification**

| Item Group           | 05 Downlights       |
|----------------------|---------------------|
| Family               | The GX53 Downlights |
| Order Code           | 10007/MC            |
| Colour               | Brushed Chrome      |
| Material             | Steel               |
| Shape                | Circular            |
| Height               | 55mm                |
| Diameter             | 130mm               |
| Cutout Hole Diameter | 110mm               |
| Recessed Ceiling     | Yes                 |
| Depth Required       | 60mm                |
| Indoor               | Yes                 |