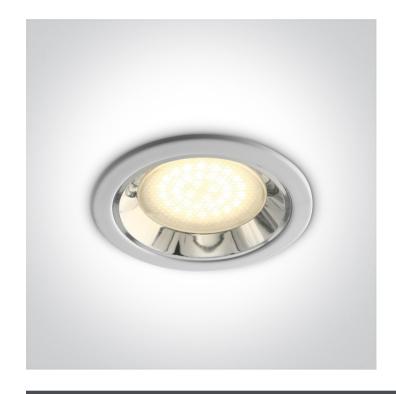

## 05 Downlights>The GX53 Downlights

10007/W

Recessed downlight with GX53 lampholder.

Complies with standard EN60598-1 and any other specific standards.

Downloads

Dimensions

## **Physical Specification**

| Item Group           | 05 Downlights       |
|----------------------|---------------------|
| Family               | The GX53 Downlights |
| Order Code           | 10007/W             |
| Colour               | White               |
| Material             | Steel               |
| Diffuser Material    | Glass               |
| Shape                | Circular            |
| Height               | 55mm                |
| Diameter             | 130mm               |
| Cutout Hole Diameter | 110mm               |
| Recessed Ceiling     | Yes                 |
| Depth Required       | 60mm                |