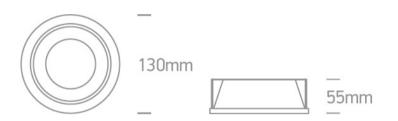

## **Physical Specification**

| Item Group           | 05 Downlights       |
|----------------------|---------------------|
| Family               | The GX53 Downlights |
| Order Code           | 10007/W             |
| Colour               | White               |
| Material             | Steel               |
| Diffuser Material    | Glass               |
| Shape                | Circular            |
| Height               | 55mm                |
| Diameter             | 130mm               |
| Cutout Hole Diameter | 110mm               |
| Recessed Ceiling     | Yes                 |
| Depth Required       | 60mm                |