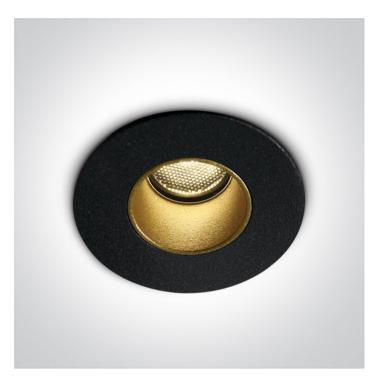

# 10102H/B/W

2W COB LED recessed spot IP65.

Requires 700mA driver.

Complies with standard EN60598-1 and any other specific standards.

| Downloads | Dimensions |
|-----------|------------|
|           | 37mm 40mm  |

## Physical Specification

| Item Group           | 02 Recessed Spots Fixed LED |
|----------------------|-----------------------------|
| Family               | The IP65 Project Range      |
| Order Code           | 10102H/B/W                  |
| Colour               | Black                       |
| Material             | Aluminium                   |
| Shape                | Circular                    |
| Height               | 30mm                        |
| Diameter             | 40mm                        |
| Cutout Hole Diameter | 30mm                        |
| Recessed Ceiling     | Yes                         |
| Depth Required       | 50mm                        |
| Indoor               | Yes                         |
| Outdoor              | Yes                         |
| Adjustable           | No                          |