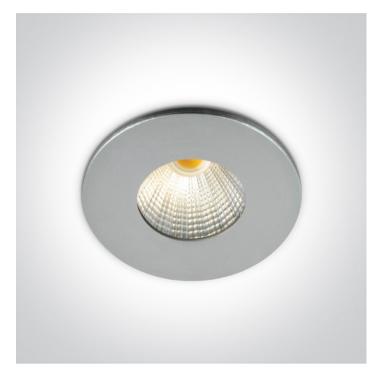

# 02 Recessed Spots Fixed LED>The 1W/2W LED Spots Aluminium

10103B/AL/W

1W/2W COB LED recessed spot IP20.

Requires 350mA/700mA driver.

Complies with standard EN60598-1 and any other specific standards.

| Family     | The 1W/2W LED Spots Aluminium |
|------------|-------------------------------|
| Order Code | 10103B/AL/W                   |
| Colour     | Aluminium                     |
| Material   | Aluminium                     |
| Shape      | Circular                      |