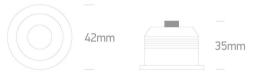

#### Dimensions

| Height               | 35mm |
|----------------------|------|
| Diameter             | 42mm |
| Cutout Hole Diameter | 35mm |
| Recessed Ceiling     | Yes  |
| Depth Required       | 50mm |
| Indoor               | Yes  |
| Adjustable           | No   |
|                      |      |