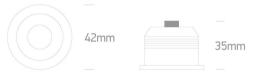

### Dimensions

| Height               | 35mm |
|----------------------|------|
| Diameter             | 42mm |
| Cutout Hole Diameter | 35mm |
| Recessed Ceiling     | Yes  |
| Depth Required       | 50mm |
| Indoor               | Yes  |
| Adjustable           | No   |
|                      |      |