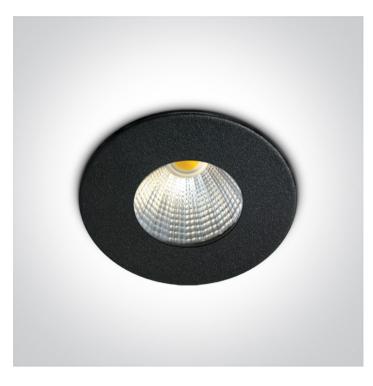

# 02 Recessed Spots Fixed LED>The 1W/2W LED Spots Aluminium

10103B/B/C

1W/2W COB LED recessed spot IP20.

Requires 350mA/700mA driver.

Complies with standard EN60598-1 and any other specific standards.

#### **Physical Specification**

| Family     | The 1W/2W LED Spots Aluminium |
|------------|-------------------------------|
| Order Code | 10103B/B/C                    |
| Colour     | Black                         |
| Material   | Aluminium                     |
| Shape      | Circular                      |