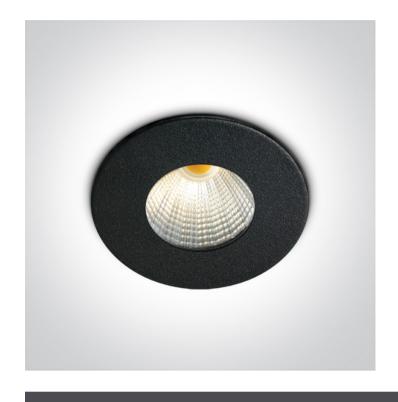

# 10103B/B/W

1W/2W COB LED recessed spot IP20.

Requires 350mA/700mA driver.

Complies with standard EN60598-1 and any other specific standards.

Downloads

Dimensions

#### **Physical Specification**

| Item Group | 02 Recessed Spots Fixed LED   |
|------------|-------------------------------|
| Family     | The 1W/2W LED Spots Aluminium |
| Order Code | 10103B/B/W                    |
| Colour     | Black                         |
| Material   | Aluminium                     |
| Shape      | Circular                      |