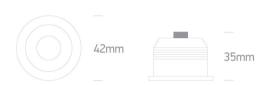

| Height               | 35mm |
|----------------------|------|
| Diameter             | 42mm |
| Cutout Hole Diameter | 35mm |
| Recessed Ceiling     | Yes  |
| Depth Required       | 50mm |
| Indoor               | Yes  |
| Adjustable           | No   |
|                      |      |