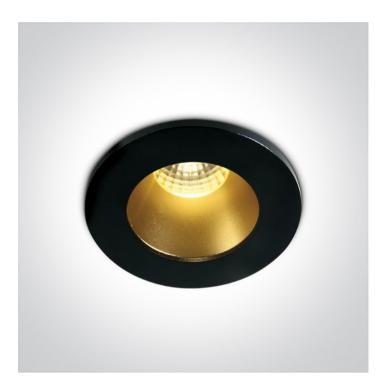

## 02 Recessed Spots Fixed LED>The 1W/3W LED Dark Light Range

10103DL/B/BS/W

1W/3W Recessed Dark Light LED spot with removable head, IP20.

Requires 350mA/700mA driver.

Complies with standard EN60598-1 and any other specific standards.

#### Must be ordered separately

89004

**Physical Specification** 

Item Group

02 Recessed Spots Fixed LED

| Family     | The 1W/3W LED Dark Light Range |
|------------|--------------------------------|
| Order Code | 10103DL/B/BS/W                 |
| Colour     | Black-Brass                    |
| Material   | Aluminium                      |
| Shape      | Circular                       |