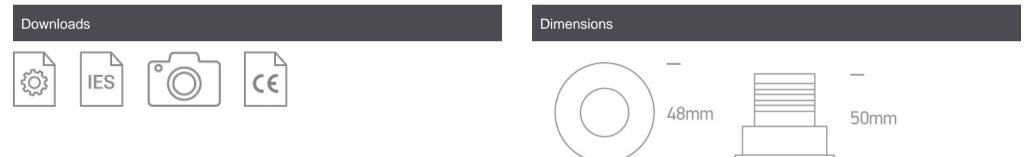

| 50mm |
|------|
| 48mm |
| 40mm |
| Yes  |
| 70mm |
| Yes  |
| No   |
|      |