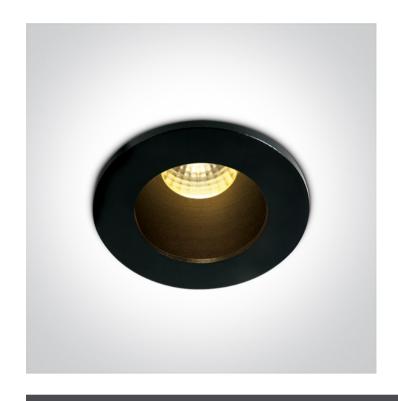

# 10103DL/B/B/W

1W/3W Recessed Dark Light LED spot with removable head, IP20.

Requires 350mA/700mA driver.

Complies with standard EN60598-1 and any other specific standards.

#### **Physical Specification**

| Item Group | 02 Recessed Spots Fixed LED    |
|------------|--------------------------------|
| Family     | The 1W/3W LED Dark Light Range |
| Order Code | 10103DL/B/B/W                  |
| Colour     | Black                          |
| Material   | Aluminium                      |
| Shape      | Circular                       |

| Height               | 50mm |
|----------------------|------|
| Diameter             | 48mm |
| Cutout Hole Diameter | 40mm |
| Recessed Ceiling     | Yes  |
| Depth Required       | 70mm |
| Indoor               | Yes  |
| Adjustable           | No   |

#### **Electrical Characteristics**

| Fitting       |                  |
|---------------|------------------|
| Input Type    | Constant Current |
| Input Current | 350mA/700mA      |
| Safety Class  |                  |
| Power(Watts)  | 1W/3W            |
| IP Rating     | IP20             |
| Light Source  | LED built in     |
| LED Type      | COB              |
| LED Brand     | Epistar          |
| Cable Length  | 40cm             |
| F Mark        | F                |

### Illumination Data

| Colour Temperature   | 3000K     |
|----------------------|-----------|
| Lumen Output         | 200lm@3W  |
| Light Efficiency     | 66,67lm/W |
| CRI                  | 80        |
| Beam Angle           | 36°       |
| Illumination Diagram |           |
| Dark Light           | Yes       |