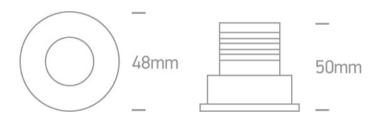

#### Dimensions

| Height               | 50mm |
|----------------------|------|
| Diameter             | 48mm |
| Cutout Hole Diameter | 40mm |
| Recessed Ceiling     | Yes  |
| Depth Required       | 70mm |
| Indoor               | Yes  |
| Adjustable           | No   |