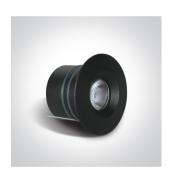

# 10103M/B/W

3W COB LED recessed spot with prismatic diffuser IP65.

Requires 700mA driver.

Complies with standard EN60598-1 and any other specific standards.

### Physical Specification

| Item Group           | 02 Recessed Spots Fixed LED |
|----------------------|-----------------------------|
| Family               | The IP65 Bathroom Range     |
| Order Code           | 10103M/B/W                  |
| Colour               | Black                       |
| Material             | Aluminium                   |
| Shape                | Circular                    |
| Height               | 42mm                        |
| Diameter             | 46mm                        |
| Cutout Hole Diameter | 38mm                        |
| Recessed Ceiling     | Yes                         |
| Depth Required       | 55mm                        |
| Indoor               | Yes                         |
| Outdoor              | Yes                         |
| Adjustable           | No                          |