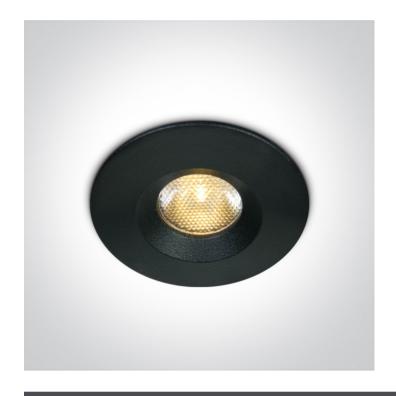

# 10103M/B/W

3W COB LED recessed spot with prismatic diffuser IP65.

Requires 700mA driver.

Complies with standard EN60598-1 and any other specific standards.

### Physical Specification

| Item Group           | 02 Recessed Spots Fixed LED |
|----------------------|-----------------------------|
| Family               | The IP65 Bathroom Range     |
| Order Code           | 10103M/B/W                  |
| Colour               | Black                       |
| Material             | Aluminium                   |
| Shape                | Circular                    |
| Height               | 42mm                        |
| Diameter             | 46mm                        |
| Cutout Hole Diameter | 38mm                        |
| Recessed Ceiling     | Yes                         |
| Depth Required       | 55mm                        |
| Indoor               | Yes                         |
| Outdoor              | Yes                         |
| Adjustable           | No                          |