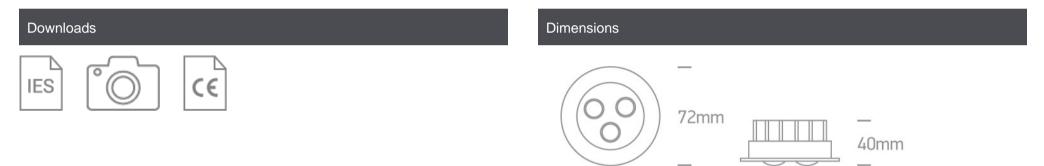

### Physical Specification

| Item Group           | 02 Recessed Spots Fixed LED |
|----------------------|-----------------------------|
| Family               | 3W LED Glass Lens Aluminium |
| Order Code           | 10103N/B/W/35               |
| Colour               | Black                       |
| Material             | Aluminium                   |
| Shape                | Circular                    |
| Height               | 40mm                        |
| Diameter             | 72mm                        |
| Cutout Hole Diameter | 60mm                        |
| Recessed Ceiling     | Yes                         |
| Depth Required       | 45mm                        |
| Indoor               | Yes                         |
| Adjustable           | No                          |