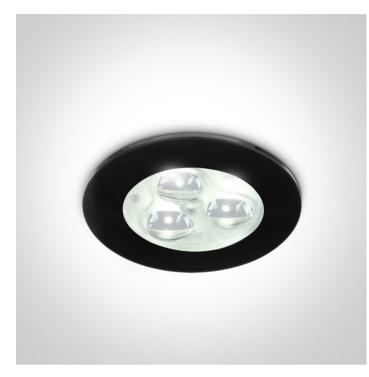

# 02 Recessed Spots Fixed LED>3W LED Glass Lens Aluminium

10103N/B/W/35

3x1W LED recessed spot IP20.

Requires 350mA driver.

Complies with standard EN60598-1 and any other specific standards.

### Physical Specification

| Item Group           | 02 Recessed Spots Fixed LED |
|----------------------|-----------------------------|
| Family               | 3W LED Glass Lens Aluminium |
| Order Code           | 10103N/B/W/35               |
| Colour               | Black                       |
| Material             | Aluminium                   |
| Shape                | Circular                    |
| Height               | 40mm                        |
| Diameter             | 72mm                        |
| Cutout Hole Diameter | 60mm                        |
| Recessed Ceiling     | Yes                         |
| Depth Required       | 45mm                        |
| Indoor               | Yes                         |
| Adjustable           | No                          |