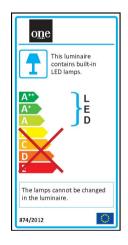

Class  |                  |
| Power(Watts)  | 3x1W             |
| IP Rating     | IP20             |
| Light Source  | LED built in     |
|               |                  |

| LED Number         | 3     |  |
|--------------------|-------|--|
| Cable Length       | 40cm  |  |
| F Mark             | F     |  |
|                    |       |  |
| Illumination Data  |       |  |
|                    |       |  |
| Colour Temperature | 3000K |  |

| 135lm  |
|--------|
| 45lm/W |
| 35°    |
|        |
|        |

## Packing Info

| Box Length | 8cm           |
|------------|---------------|
| Box Width  | 8cm           |
| Box Height | 5cm           |
| Box Weight | 0,143kg       |
| Pcs/Carton | 100           |
| Barcode    | 5291889022817 |
| HS Code    | 9405409900    |

## Energy Label



### Certification & Warranty