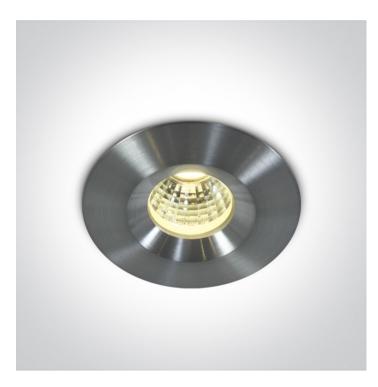

# 10103P/AL/D

1W/3W COB LED recessed spot IP65.

Requires 350mA/700mA driver.

Complies with standard EN60598-1 and any other specific standards.

#### Physical Specification

| Item Group           | 02 Recessed Spots Fixed LED |
|----------------------|-----------------------------|
| Family               | The IP65 Mini Range         |
| Order Code           | 10103P/AL/D                 |
| Colour               | Aluminium                   |
| Material             | Aluminium                   |
| Shape                | Circular                    |
| Height               | 46mm                        |
| Diameter             | 46mm                        |
| Cutout Hole Diameter | 37mm                        |
| Recessed Ceiling     | Yes                         |
| Depth Required       | 60mm                        |
| Indoor               | Yes                         |
| Outdoor              | Yes                         |
| Adjustable           | No                          |