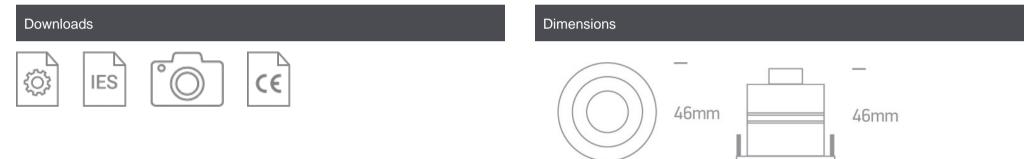

#### Physical Specification

| Item Group           | 02 Recessed Spots Fixed LED |
|----------------------|-----------------------------|
| Family               | The IP65 Mini Range         |
| Order Code           | 10103P/AL/D                 |
| Colour               | Aluminium                   |
| Material             | Aluminium                   |
| Shape                | Circular                    |
| Height               | 46mm                        |
| Diameter             | 46mm                        |
| Cutout Hole Diameter | 37mm                        |
| Recessed Ceiling     | Yes                         |
| Depth Required       | 60mm                        |
| Indoor               | Yes                         |
| Outdoor              | Yes                         |
| Adjustable           | No                          |