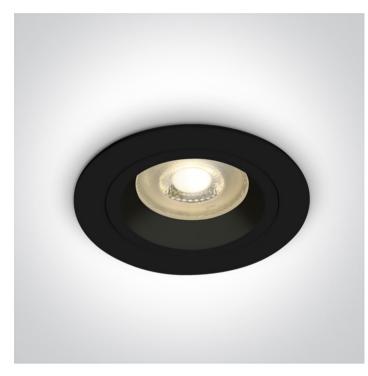

01 Recessed Spots Fixed>The Dark Light Dual Ring Range Aluminium

10105ALG/B

Dark Light Recessed MR16 spot with GU10 lampholder.

Complies with standard EN60598-1 and any other specific standards.

| Downloads | Dimensions |
|-----------|------------|
|           | 92mm       |

#### Physical Specification

| Item Group | 01 Recessed Spots Fixed                  |
|------------|------------------------------------------|
| Family     | The Dark Light Dual Ring Range Aluminium |
| Order Code | 10105ALG/B                               |
| Colour     | Black                                    |
| Material   | Aluminium                                |
| Shape      | Circular                                 |
| Height     | 30mm                                     |

| Diameter             | 92mm  |
|----------------------|-------|
| Cutout Hole Diameter | 78mm  |
| Recessed Ceiling     | Yes   |
| Depth Required       | 150mm |
| Indoor               | Yes   |