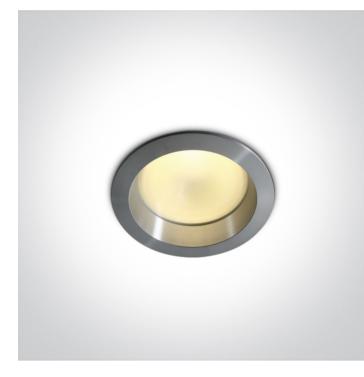

# 10105E/AL/C

5W LED Dark Light recessed spot IP40.

Requires 500mA driver.

Complies with standard EN60598-1 and any other specific standards.

#### Gallery

Physical Specification

Item Group

06 Downlights Fixed LED

| Order Code | 10105E/AL/C       |
|------------|-------------------|
| Colour     | Aluminium         |
| Material   | Natural Aluminium |
| Shape      | Circular          |
| Height     | 95mm              |