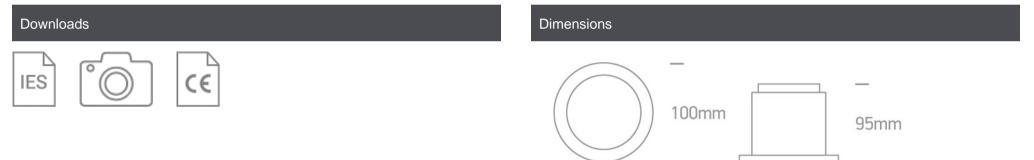

#### Gallery

Physical Specification

Item Group

06 Downlights Fixed LED

| Order Code | 10105E/AL/C       |
|------------|-------------------|
| Colour     | Aluminium         |
| Material   | Natural Aluminium |
| Shape      | Circular          |
| Height     | 95mm              |

| Diameter             | 100mm |
|----------------------|-------|
| Cutout Hole Diameter | 85mm  |
| Recessed Ceiling     | Yes   |
| Depth Required       | 110mm |
| Indoor               | Yes   |
| Adjustable           | No    |