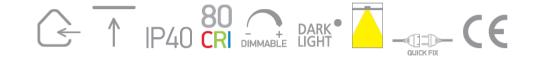

### **Electrical Characteristics**

| Fitting       |                  |
|---------------|------------------|
| Input Type    | Constant Current |
| Input Current | 500mA            |
| Safety Class  |                  |
| Power(Watts)  | 5W               |
| IP Rating     | IP40             |
| Light Source  | LED built in     |
| LED Type      | СОВ              |
| LED Brand     | Cree             |
| Cable Length  | 40cm             |
| F Mark        | F                |

#### Illumination Data

| Colour Temperature | 3000K  |
|--------------------|--------|
| Lumen Output       | 360lm  |
| Light Efficiency   | 72lm/W |

| CRI                  | 80  |
|----------------------|-----|
| Illumination Diagram |     |
| Dark Light           | Yes |