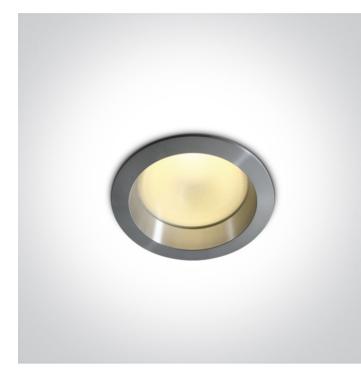

# 06 Downlights Fixed LED>Dark Light Downlights Aluminium

10105E/AL/W

5W LED Dark Light recessed spot IP40.

Requires 500mA driver.

Complies with standard EN60598-1 and any other specific standards.

### Gallery

Physical Specification

Item Group

06 Downlights Fixed LED

| Order Code | 10105E/AL/W       |
|------------|-------------------|
| Colour     | Aluminium         |
| Material   | Natural Aluminium |
| Shape      | Circular          |
| Height     | 95mm              |