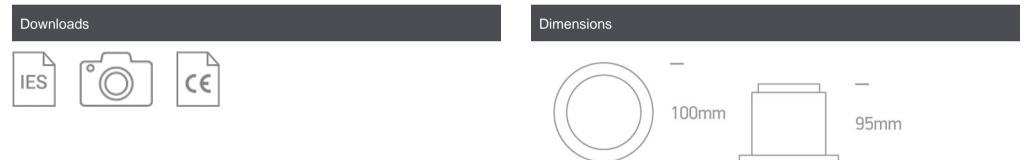

### Gallery

Physical Specification

Item Group

06 Downlights Fixed LED

| Order Code | 10105E/AL/W       |
|------------|-------------------|
| Colour     | Aluminium         |
| Material   | Natural Aluminium |
| Shape      | Circular          |
| Height     | 95mm              |

| Diameter             | 100mm |
|----------------------|-------|
| Cutout Hole Diameter | 85mm  |
| Recessed Ceiling     | Yes   |
| Depth Required       | 110mm |
| Indoor               | Yes   |
| Adjustable           | No    |