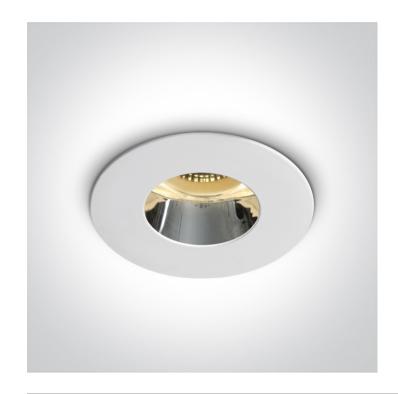

# 10105MD/W/C

White Body Chrome Reflector Dark Light Recessed MR16 spot with GU10 lampholder.

Complies with standard EN60598-1 and any other specific standards.

#### **Physical Specification**

| Item Group           | 01 Recessed Spots Fixed   |
|----------------------|---------------------------|
| Family               | The Chill Out Range Round |
| Order Code           | 10105MD/W/C               |
| Colour               | White-Chrome              |
| Material             | Aluminium                 |
| Shape                | Circular                  |
| Height               | 37mm                      |
| Diameter             | 79mm                      |
| Cutout Hole Diameter | 70mm                      |
| Recessed Ceiling     | Yes                       |
| Depth Required       | 120mm                     |
| Indoor               | Yes                       |