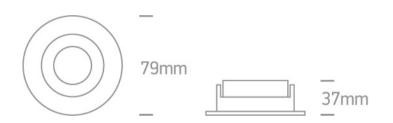

#### Dimensions

#### **Physical Specification**

| Item Group           | 01 Recessed Spots Fixed   |
|----------------------|---------------------------|
| Family               | The Chill Out Range Round |
| Order Code           | 10105MD/W/C               |
| Colour               | White-Chrome              |
| Material             | Aluminium                 |
| Shape                | Circular                  |
| Height               | 37mm                      |
| Diameter             | 79mm                      |
| Cutout Hole Diameter | 70mm                      |
| Recessed Ceiling     | Yes                       |
| Depth Required       | 120mm                     |
| Indoor               | Yes                       |