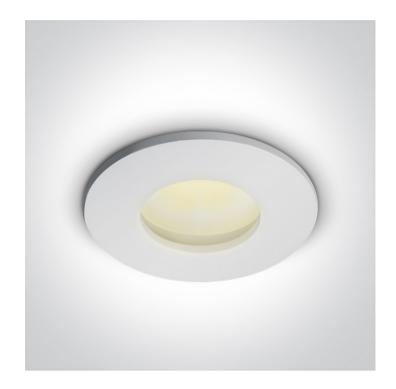

# 10105R/W

IP44 Bathroom Recessed MR16 spot with GU5,3 lampholder.

Complies with standard EN60598-1 and any other specific standards.

Downloads

Dimensions

### Gallery