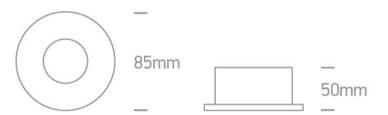

#### **Physical Specification**

| Item Group | 01 Recessed Spots Fixed          |
|------------|----------------------------------|
| Family     | The Bathroom Range IP44 Die cast |
| Order Code | 10105R/W                         |
| Colour     | White                            |
| Material   | Die Cast                         |
| Shape      | Circular                         |
| Height     | 50mm                             |

| Diameter             | 85mm  |
|----------------------|-------|
| Cutout Hole Diameter | 70mm  |
| Recessed Ceiling     | Yes   |
| Depth Required       | 100mm |
| Indoor               | Yes   |
| Adjustable           | No    |
|                      |       |