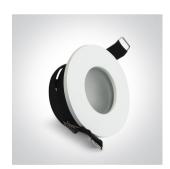

# 10105R/W

IP44 Bathroom Recessed MR16 spot with GU5,3 lampholder.

Complies with standard EN60598-1 and any other specific standards.

Downloads

Dimensions

#### **Physical Specification**

| Item Group | 01 Recessed Spots Fixed          |
|------------|----------------------------------|
| Family     | The Bathroom Range IP44 Die cast |
| Order Code | 10105R/W                         |
| Colour     | White                            |
| Material   | Die Cast                         |
| Shape      | Circular                         |
| Height     | 50mm                             |

| Diameter             | 85mm  |
|----------------------|-------|
| Cutout Hole Diameter | 70mm  |
| Recessed Ceiling     | Yes   |
| Depth Required       | 100mm |
| Indoor               | Yes   |
| Adjustable           | No    |
|                      |       |