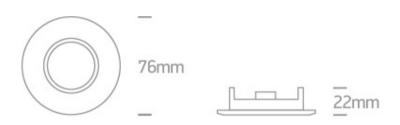

#### Dimensions

#### **Physical Specification**

| Item Group           | 01 Recessed Spots Fixed |
|----------------------|-------------------------|
| Family               | Classic MR16            |
| Order Code           | 10105XS/MC              |
| Colour               | Brushed Chrome          |
| Material             | Pressed Metal           |
| Shape                | Circular                |
| Height               | 22mm                    |
| Diameter             | 76mm                    |
| Cutout Hole Diameter | 63mm                    |
| Recessed Ceiling     | Yes                     |
| Depth Required       | 60mm                    |
| Indoor               | Yes                     |
|                      |                         |