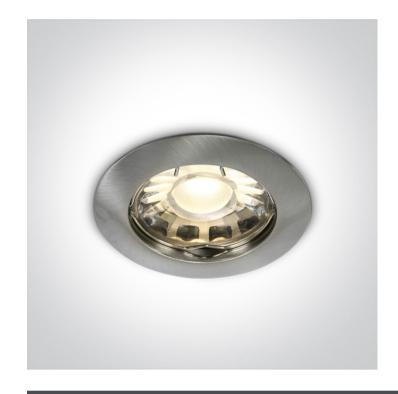

# 10105XS/MC

Recessed classic MR16 with GU5,3 lampholder.

Complies with standard EN60598-1 and any other specific standards.

#### **Physical Specification**

| Item Group           | 01 Recessed Spots Fixed |
|----------------------|-------------------------|
| Family               | Classic MR16            |
| Order Code           | 10105XS/MC              |
| Colour               | Brushed Chrome          |
| Material             | Pressed Metal           |
| Shape                | Circular                |
| Height               | 22mm                    |
| Diameter             | 76mm                    |
| Cutout Hole Diameter | 63mm                    |
| Recessed Ceiling     | Yes                     |
| Depth Required       | 60mm                    |
| Indoor               | Yes                     |
|                      |                         |