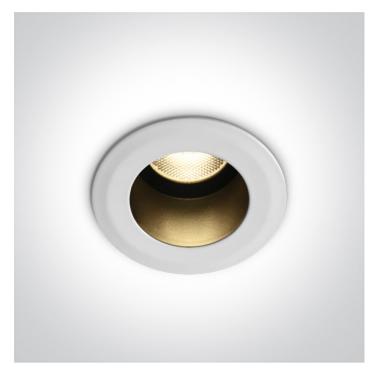

# 02 Recessed Spots Fixed LED>The IP65 Project Range

10107DL/W/W

7W COB LED recessed spot IP65.

Requires 700mA driver.

Complies with standard EN60598-1 and any other specific standards.

## Physical Specification

| Item Group           | 02 Recessed Spots Fixed LED |
|----------------------|-----------------------------|
| Family               | The IP65 Project Range      |
| Order Code           | 10107DL/W/W                 |
| Colour               | White                       |
| Material             | Aluminium                   |
| Shape                | Circular                    |
| Height               | 90mm                        |
| Diameter             | 53mm                        |
| Cutout Hole Diameter | 42mm                        |
| Recessed Ceiling     | Yes                         |
| Depth Required       | 100mm                       |
| Indoor               | Yes                         |
| Adjustable           | No                          |