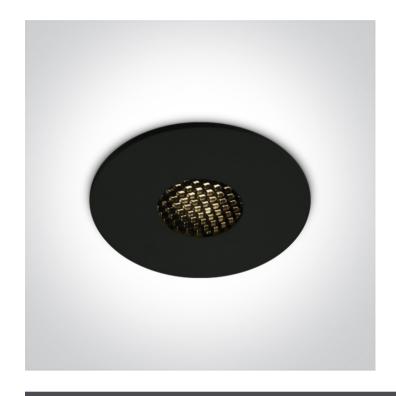

## 10107HC/B/W

7W LED recessed downlight with honeycomb, IP54. Suitable for bathroom installations.

Complies with standard EN60598-1 and any other specific standards.

58mm

## **Physical Specification**

| Item Group           | 02 Recessed Spots Fixed LED   |
|----------------------|-------------------------------|
| Family               | The COB IP54 Dark Light Range |
| Order Code           | 10107HC/B/W                   |
| Colour               | Black                         |
| Material             | Die Cast                      |
| Shape                | Circular                      |
| Height               | 58mm                          |
| Diameter             | 80mm                          |
| Cutout Hole Diameter | 68mm                          |
| Recessed Ceiling     | Yes                           |
| Depth Required       | 75mm                          |
| Indoor               | Yes                           |
|                      |                               |