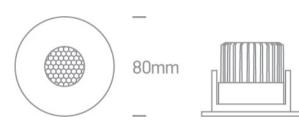

## Dimensions

## **Physical Specification**

| Item Group           | 02 Recessed Spots Fixed LED   |
|----------------------|-------------------------------|
| Family               | The COB IP54 Dark Light Range |
| Order Code           | 10107HC/B/W                   |
| Colour               | Black                         |
| Material             | Die Cast                      |
| Shape                | Circular                      |
| Height               | 58mm                          |
| Diameter             | 80mm                          |
| Cutout Hole Diameter | 68mm                          |
| Recessed Ceiling     | Yes                           |
| Depth Required       | 75mm                          |
| Indoor               | Yes                           |
|                      |                               |