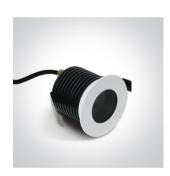

# 10107H/W/C

IP65 7W COB LED Dark Light recessed spot ideal for bathroom installation.

Requires 700mA driver.

Complies with standard EN60598-1 and any other specific standards.

## Physical Specification

| Item Group           | 02 Recessed Spots Fixed LED |
|----------------------|-----------------------------|
| Family               | The IP65 Project Range      |
| Order Code           | 10107H/W/C                  |
| Colour               | White                       |
| Material             | Aluminium                   |
| Shape                | Circular                    |
| Height               | 75mm                        |
| Diameter             | 70mm                        |
| Cutout Hole Diameter | 60mm                        |
| Recessed Ceiling     | Yes                         |
| Depth Required       | 90mm                        |
| Indoor               | Yes                         |
| Outdoor              | Yes                         |
| Adjustable           | No                          |

## Electrical Characteristics

| Fitting       |                  |
|---------------|------------------|
| Input Type    | Constant Current |
| Input Current | 700mA            |
| Safety Class  |                  |
| Power(Watts)  | 7W               |
| IP Rating     | IP65             |
| Light Source  | LED built in     |