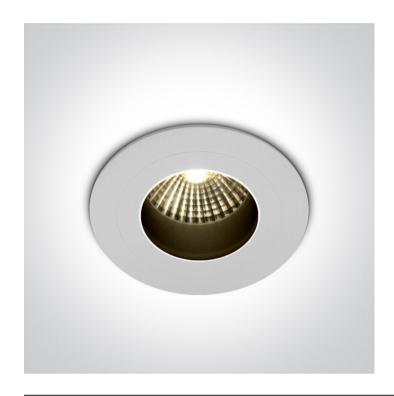

# 10107H/W/C

IP65 7W COB LED Dark Light recessed spot ideal for bathroom installation.

Requires 700mA driver.

Complies with standard EN60598-1 and any other specific standards.

## Physical Specification

| Item Group           | 02 Recessed Spots Fixed LED |
|----------------------|-----------------------------|
| Family               | The IP65 Project Range      |
| Order Code           | 10107H/W/C                  |
| Colour               | White                       |
| Material             | Aluminium                   |
| Shape                | Circular                    |
| Height               | 75mm                        |
| Diameter             | 70mm                        |
| Cutout Hole Diameter | 60mm                        |
| Recessed Ceiling     | Yes                         |
| Depth Required       | 90mm                        |
| Indoor               | Yes                         |
| Outdoor              | Yes                         |
| Adjustable           | No                          |