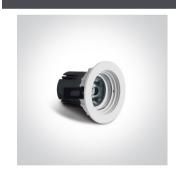

# 02 Recessed Spots Fixed LED>The COB Dark Light Range Interchangeable

10107K/B/W

Reflector

7W COB LED Dark Light recessed spot IP20.

Requires 700mA driver.

Complies with standard EN60598-1 and any other specific standards.

## Gallery