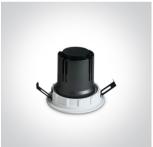

# 02 Recessed Spots Fixed LED>The COB Dark Light Range Interchangeable

10107K/B/W

Reflector

7W COB LED Dark Light recessed spot IP20.

Requires 700mA driver.

Complies with standard EN60598-1 and any other specific standards.

## Physical Specification

| Item Group           | 02 Recessed Spots Fixed LED                        |
|----------------------|----------------------------------------------------|
| Family               | The COB Dark Light Range Interchangeable Reflector |
| Order Code           | 10107K/B/W                                         |
| Colour               | Black                                              |
| Material             | Aluminium                                          |
| Shape                | Circular                                           |
| Height               | 73mm                                               |
| Diameter             | 85mm                                               |
| Cutout Hole Diameter | 76mm                                               |
| Recessed Ceiling     | Yes                                                |
| Depth Required       | 100mm                                              |
| Indoor               | Yes                                                |
| Adjustable           | No                                                 |