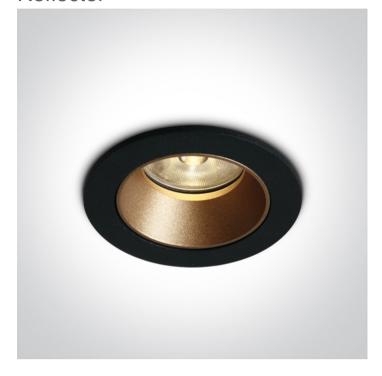

# 02 Recessed Spots Fixed LED>The COB Dark Light Range Interchangeable

10107K/B/W

Reflector

7W COB LED Dark Light recessed spot IP20.

Requires 700mA driver.

Complies with standard EN60598-1 and any other specific standards.

## Physical Specification

| Item Group           | 02 Recessed Spots Fixed LED                        |
|----------------------|----------------------------------------------------|
| Family               | The COB Dark Light Range Interchangeable Reflector |
| Order Code           | 10107K/B/W                                         |
| Colour               | Black                                              |
| Material             | Aluminium                                          |
| Shape                | Circular                                           |
| Height               | 73mm                                               |
| Diameter             | 85mm                                               |
| Cutout Hole Diameter | 76mm                                               |
| Recessed Ceiling     | Yes                                                |
| Depth Required       | 100mm                                              |
| Indoor               | Yes                                                |
| Adjustable           | No                                                 |