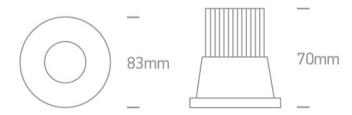

#### Dimensions

### Physical Specification

| Item Group           | 02 Recessed Spots Fixed LED |
|----------------------|-----------------------------|
| Family               | The 7W COB IP65 Range       |
| Order Code           | 10107P/W/W                  |
| Colour               | White                       |
| Material             | Die Cast                    |
| Shape                | Circular                    |
| Height               | 70mm                        |
| Diameter             | 83mm                        |
| Cutout Hole Diameter | 68mm                        |
| Recessed Ceiling     | Yes                         |
| Depth Required       | 105mm                       |
| Indoor               | Yes                         |
| Outdoor              | Yes                         |
| Adjustable           | No                          |