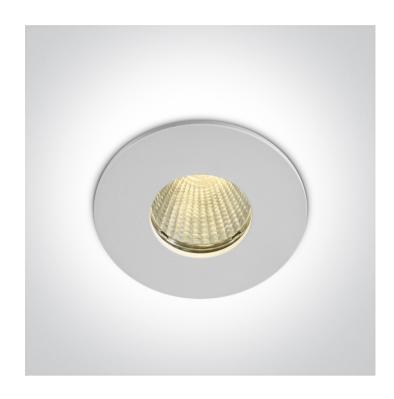

# 10107P/W/W

7W COB LED recessed spot, IP65, acoustic seal, for general application.

Suitable for bathroom installation.

Requires 700mA constant current driver.

Complies with standard EN60598-1 and any other specific standards.

### Physical Specification

| Item Group           | 02 Recessed Spots Fixed LED |
|----------------------|-----------------------------|
| Family               | The 7W COB IP65 Range       |
| Order Code           | 10107P/W/W                  |
| Colour               | White                       |
| Material             | Die Cast                    |
| Shape                | Circular                    |
| Height               | 70mm                        |
| Diameter             | 83mm                        |
| Cutout Hole Diameter | 68mm                        |
| Recessed Ceiling     | Yes                         |
| Depth Required       | 105mm                       |
| Indoor               | Yes                         |
| Outdoor              | Yes                         |
| Adjustable           | No                          |