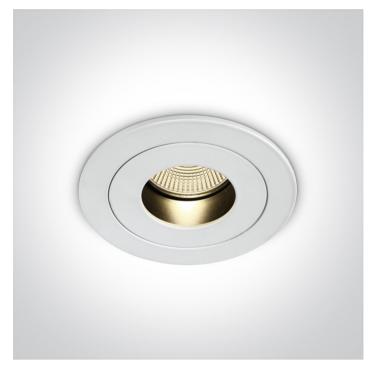

# 10112H/W/W

12W COB LED Dark Light recessed spot IP20.

Requires 700mA driver.

Complies with standard EN60598-1 and any other specific standards.

#### Related items

89015AT

**Physical Specification** 

Item Group

02 Recessed Spots Fixed LED

| Family               | The Dark Light Range |
|----------------------|----------------------|
| Order Code           | 10112H/W/W           |
| Colour               | White                |
| Material             | Aluminium            |
| Shape                | Circular             |
| Height               | 89mm                 |
| Diameter             | 100mm                |
| Cutout Hole Diameter | 87mm                 |
| Recessed Ceiling     | Yes                  |
| Depth Required       | 100mm                |
| Indoor               | Yes                  |
| Adjustable           | No                   |