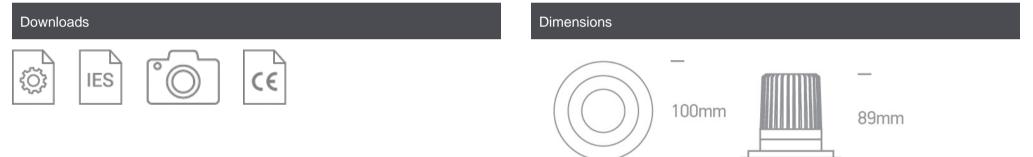

#### Related items

89015AT

**Physical Specification** 

Item Group

02 Recessed Spots Fixed LED

| Family               | The Dark Light Range |
|----------------------|----------------------|
| Order Code           | 10112H/W/W           |
| Colour               | White                |
| Material             | Aluminium            |
| Shape                | Circular             |
| Height               | 89mm                 |
| Diameter             | 100mm                |
| Cutout Hole Diameter | 87mm                 |
| Recessed Ceiling     | Yes                  |
| Depth Required       | 100mm                |
| Indoor               | Yes                  |
| Adjustable           | No                   |