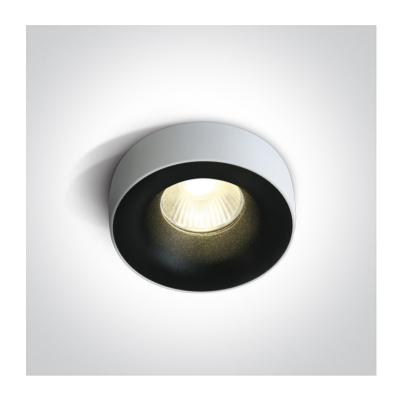

# 10112R/B/W

12W Dark Light COB LED recessed spot with interchargeable ring.

Ring must be ordered separately.

Requires 700mA driver.

Complies with standard EN60598-1 and any other specific standards.

## Physical Specification

| Item Group           | 02 Recessed Spots Fixed LED |
|----------------------|-----------------------------|
| Family               | Floating Ring Range         |
| Order Code           | 10112R/B/W                  |
| Colour               | Black                       |
| Material             | Die Cast                    |
| Shape                | Circular                    |
| Height               | 70mm                        |
| Diameter             | 85mm                        |
| Cutout Hole Diameter | 68mm                        |
| Recessed Ceiling     | Yes                         |
| Depth Required       | 90mm                        |
| Indoor               | Yes                         |
| Adjustable           | No                          |