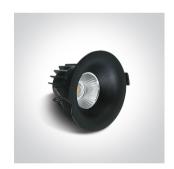

# 10112R/B/W

12W Dark Light COB LED recessed spot with interchargeable ring.

Ring must be ordered separately.

Requires 700mA driver.

Complies with standard EN60598-1 and any other specific standards.

## Physical Specification

| Item Group           | 02 Recessed Spots Fixed LED |
|----------------------|-----------------------------|
| Family               | Floating Ring Range         |
| Order Code           | 10112R/B/W                  |
| Colour               | Black                       |
| Material             | Die Cast                    |
| Shape                | Circular                    |
| Height               | 70mm                        |
| Diameter             | 85mm                        |
| Cutout Hole Diameter | 68mm                        |
| Recessed Ceiling     | Yes                         |
| Depth Required       | 90mm                        |
| Indoor               | Yes                         |
| Adjustable           | No                          |

### Electrical Characteristics

| Fitting       |                           |
|---------------|---------------------------|
| Input Type    | Constant Current          |
| Input Current | 700mA                     |
| Safety Class  | \(\overline{\text{III}}\) |
| Power(Watts)  | 12W                       |
| IP Rating     | IP20                      |
| Light Source  | LED built in              |
| LED Type      | СОВ                       |