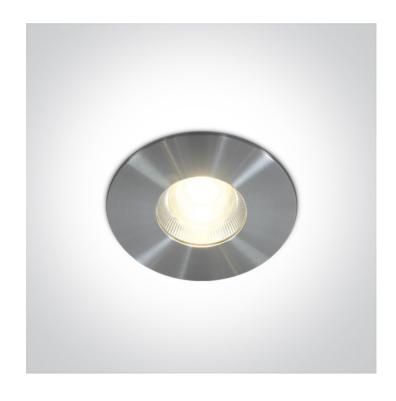

# 10113P/AL/W

15W COB LED recessed spot, IP54, for general lighting applications.

Suitable for bathroom installation.

Supplied with non-dimmable LED driver.

Complies with standard EN60598-1 and any other specific standards.

### **Physical Specification**

| Item Group | 02 Recessed Spots Fixed LED |
|------------|-----------------------------|
| Family     | The COB IP54 Range          |
| Order Code | 10113P/AL/W                 |
| Colour     | Aluminium                   |
| Material   | Natural Aluminium           |
| Shape      | Circular                    |
| Height     | 98mm                        |
|            |                             |

| Diameter                 | 90mm              |
|--------------------------|-------------------|
| Cutout Hole Diameter     | 75mm              |
| Recessed Ceiling         | Yes               |
| Depth Required           | 120mm             |
| Indoor                   | Yes               |
| Outdoor                  | Yes               |
| Adjustable               | No                |
|                          |                   |
| ectrical Characteristics |                   |
|                          |                   |
| Gear                     | External-Included |
|                          |                   |
| Fitting + Driver         |                   |
| nput Voltage             | 100-240V          |
| 50 Hz                    | Yes               |
| 60 Hz                    | Yes               |
| Safety Class             |                   |
| Power(Watts)             | 15W               |
| P Rating                 | IP54              |
| Light Source             | LED built in      |
| Dimmable                 | No                |
| F Mark                   | F                 |
|                          |                   |
| Fitting                  |                   |
| Input Type               | Constant Current  |
| nput Current             | 700mA             |
| Voltage                  | 20,4V             |
| Safety Class             |                   |
| Power(Watts)             | 14W               |
| IP Rating                | IP54              |
| Light Source             | LED built in      |
| LED Type                 |                   |