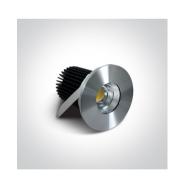

## 02 Recessed Spots Fixed LED>The COB IP54 Range

# 10113P/AL/W



15W COB LED recessed spot, IP54, for general lighting applications.

Suitable for bathroom installation.

Supplied with non-dimmable LED driver.

Complies with standard EN60598-1 and any other specific standards.



#### Downloads









### Dimensions



### Gallery



### **Physical Specification**

| Item Group | 02 Recessed Spots Fixed LED |
|------------|-----------------------------|
| Family     | The COB IP54 Range          |
| Order Code | 10113P/AL/W                 |
| Colour     | Aluminium                   |
| Material   | Natural Aluminium           |
| Shape      | Circular                    |
| Height     | 98mm                        |
|            |                             |

| Diameter                 | 90mm              |
|--------------------------|-------------------|
| Cutout Hole Diameter     | 75mm              |
| Recessed Ceiling         | Yes               |
| Depth Required           | 120mm             |
| Indoor                   | Yes               |
| Outdoor                  | Yes               |
| Adjustable