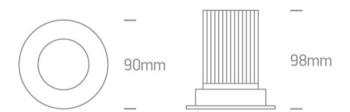

### Dimensions

### **Physical Specification**

| Item Group | 02 Recessed Spots Fixed LED |
|------------|-----------------------------|
| Family     | The COB IP54 Range          |
| Order Code | 10113P/AL/W                 |
| Colour     | Aluminium                   |
| Material   | Natural Aluminium           |
| Shape      | Circular                    |
| Height     | 98mm                        |
|            |                             |

| Diameter                 | 90mm              |
|--------------------------|-------------------|
| Cutout Hole Diameter     | 75mm              |
| Recessed Ceiling         | Yes               |
| Depth Required           | 120mm             |
| Indoor                   | Yes               |
| Outdoor                  | Yes               |
| Adjustable               | No                |
|                          |                   |
| ectrical Characteristics |                   |
|                          |                   |
| Gear                     | External-Included |
|                          |                   |
| Fitting + Driver         |                   |
| nput Voltage             | 100-240V          |
| 50 Hz                    | Yes               |
| 60 Hz                    | Yes               |
| Safety Class             |                   |
| Power(Watts)             | 15W               |
| P Rating                 | IP54              |
| Light Source             | LED built in      |
| Dimmable                 | No                |
| F Mark                   | F                 |
|                          |                   |
| Fitting                  |                   |
| Input Type               | Constant Current  |
| nput Current             | 700mA             |
| Voltage                  | 20,4V             |
| Safety Class             |                   |
| Power(Watts)             | 14W               |
| IP Rating                | IP54              |
| Light Source             | LED built in      |
| LED Type                 |                   |