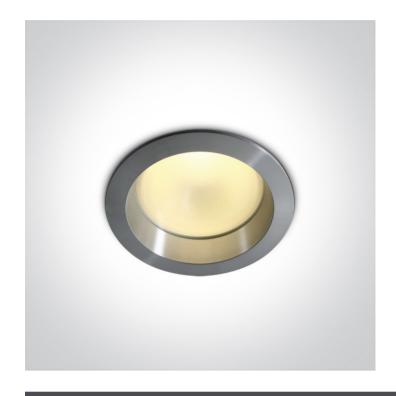

# 10115E/AL/C

15W LED Dark Light recessed spot IP40.

Requires 700mA driver.

Complies with standard EN60598-1 and any other specific standards.

## Physical Specification

| Item Group           | 06 Downlights Fixed LED         |
|----------------------|---------------------------------|
| Family               | Dark Light Downlights Aluminium |
| Order Code           | 10115E/AL/C                     |
| Colour               | Aluminium                       |
| Material             | Natural Aluminium               |
| Shape                | Circular                        |
| Height               | 135mm                           |
| Diameter             | 139mm                           |
| Cutout Hole Diameter | 125mm                           |
| Recessed Ceiling     | Yes                             |
| Depth Required       | 150mm                           |
| Indoor               | Yes                             |
| Adjustable           | No                              |