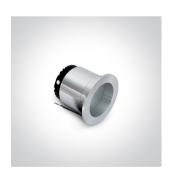

# 10115E/AL/C

15W LED Dark Light recessed spot IP40.

Requires 700mA driver.

Complies with standard EN60598-1 and any other specific standards.

## Physical Specification

| Item Group           | 06 Downlights Fixed LED         |
|----------------------|---------------------------------|
| Family               | Dark Light Downlights Aluminium |
| Order Code           | 10115E/AL/C                     |
| Colour               | Aluminium                       |
| Material             | Natural Aluminium               |
| Shape                | Circular                        |
| Height               | 135mm                           |
| Diameter             | 139mm                           |
| Cutout Hole Diameter | 125mm                           |
| Recessed Ceiling     | Yes                             |
| Depth Required       | 150mm                           |
| Indoor               | Yes                             |
| Adjustable           | No                              |