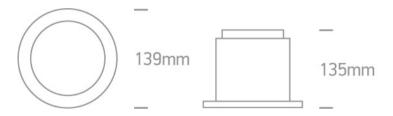

#### Dimensions

## Physical Specification

| Item Group           | 06 Downlights Fixed LED         |
|----------------------|---------------------------------|
| Family               | Dark Light Downlights Aluminium |
| Order Code           | 10115E/AL/C                     |
| Colour               | Aluminium                       |
| Material             | Natural Aluminium               |
| Shape                | Circular                        |
| Height               | 135mm                           |
| Diameter             | 139mm                           |
| Cutout Hole Diameter | 125mm                           |
| Recessed Ceiling     | Yes                             |
| Depth Required       | 150mm                           |
| Indoor               | Yes                             |
| Adjustable           | No                              |