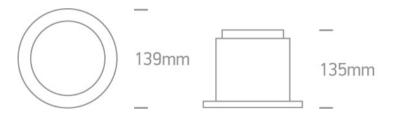

#### Dimensions

## Physical Specification

| Item Group           | 06 Downlights Fixed LED         |
|----------------------|---------------------------------|
| Family               | Dark Light Downlights Aluminium |
| Order Code           | 10115E/AL/W                     |
| Colour               | Aluminium                       |
| Material             | Natural Aluminium               |
| Shape                | Circular                        |
| Height               | 135mm                           |
| Diameter             | 139mm                           |
| Cutout Hole Diameter | 125mm                           |
| Recessed Ceiling     | Yes                             |
| Depth Required       | 150mm                           |
| Indoor               | Yes                             |
| Adjustable           | No                              |