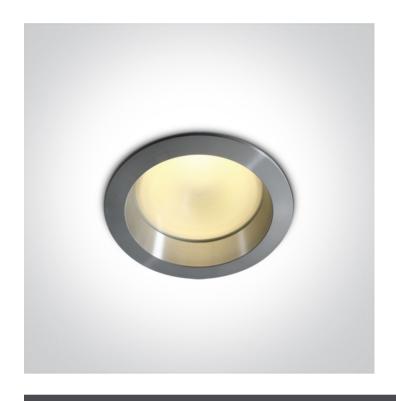

# 10115E/AL/W

15W LED Dark Light recessed spot IP40.

Requires 700mA driver.

Complies with standard EN60598-1 and any other specific standards.

## Physical Specification

| Item Group           | 06 Downlights Fixed LED         |
|----------------------|---------------------------------|
| Family               | Dark Light Downlights Aluminium |
| Order Code           | 10115E/AL/W                     |
| Colour               | Aluminium                       |
| Material             | Natural Aluminium               |
| Shape                | Circular                        |
| Height               | 135mm                           |
| Diameter             | 139mm                           |
| Cutout Hole Diameter | 125mm                           |
| Recessed Ceiling     | Yes                             |
| Depth Required       | 150mm                           |
| Indoor               | Yes                             |
| Adjustable           | No                              |