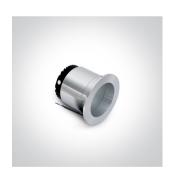

## Gallery

# 10115E/AL/W

15W LED Dark Light recessed spot IP40.

Requires 700mA driver.

Complies with standard EN60598-1 and any other specific standards.