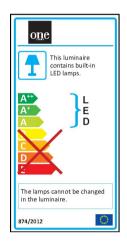

|
| Power(Watts)  | 17,5W            |
| IP Rating     | IP20             |
| Light Source  | LED built in     |
| LED Type      | СОВ              |
| LED Brand     | Bridgelux        |
| Cable Length  | 40cm             |
| F Mark        | F                |

### Illumination Data

| Colour Temperature   | 3000K     |
|----------------------|-----------|
| Lumen Output         | 1500lm    |
| Light Efficiency     | 83,33lm/W |
| CRI                  | 90        |
| Beam Angle           | 36°       |
| Illumination Diagram |           |

| Dark Light | Yes |
|------------|-----|
|            |     |

| Packing Info |               |
|--------------|---------------|
| Pcs/Carton   | 30            |
| Barcode      | 5291889065432 |
| HS Code      | 9405409900    |

## Energy Label



## Certification & Warranty

| Warranty       | 5 Years |
|----------------|---------|
| Weee Directive | Yes     |