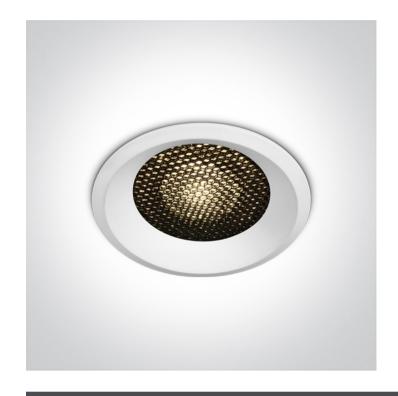

# 10118DH/W/W

18W COB LED Dark light recessed spot with honeycomb.

Requires 500mA driver.

Complies with standard EN60598-1 and any other specific standards.

#### **Physical Specification**

| Item Group | 02 Recessed Spots Fixed LED    |
|------------|--------------------------------|
| Family     | The Honeycomb Dark Light Range |
| Order Code | 10118DH/W/W                    |
| Colour     | White                          |
| Material   | Die Cast                       |
| Shape      | Circular                       |

| Height               | 47mm  |
|----------------------|-------|
| Diameter             | 102mm |
| Cutout Hole Diameter | 94mm  |
| Recessed Ceiling     | Yes   |
| Depth Required       | 70mm  |
| Indoor               | Yes   |
| Adjustable           | No    |