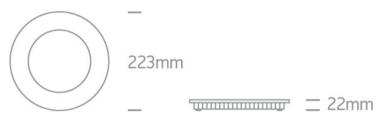

#### Dimensions

#### **Physical Specification**

Item Group

06 Downlights Fixed LED

Family

The 18-30W Round Recessed Panels Die cast

| Colour                                                                                                                  | Black                                                       |
|-------------------------------------------------------------------------------------------------------------------------|-------------------------------------------------------------|
| Material                                                                                                                | Die Cast                                                    |
| Diffuser Material                                                                                                       | Acrylic                                                     |
| Shape                                                                                                                   | Circular                                                    |
| Height                                                                                                                  | 22mm                                                        |
| Diameter                                                                                                                | 223mm                                                       |
| Cutout Hole Diameter                                                                                                    | 210mm                                                       |
| Recessed Ceiling                                                                                                        | Yes                                                         |
| Depth Required                                                                                                          | 50mm                                                        |
| Indoor                                                                                                                  | Yes                                                         |
| Adjustable                                                                                                              | No                                                          |
|                                                                                                                         |                                                             |
| Electrical Characteristics                                                                                              |                                                             |
|                                                                                                                         |                                                             |
| Gear                                                                                                                    | External-Included                                           |
|                                                                                                                         |                                                             |
|                                                                                                                         |                                                             |
| Fitting + Driver                                                                                                        |                                                             |
| Fitting + Driver Input Voltage                                                                                          | 220-240V                                                    |
|                                                                                                                         | 220-240V<br>Yes                                             |
| Input Voltage                                                                                                           |                                                             |
| Input Voltage 50 Hz                                                                                                     | Yes                                                         |
| Input Voltage 50 Hz 60 Hz                                                                                               | Yes                                                         |
| Input Voltage  50 Hz  60 Hz  Safety Class                                                                               | Yes Yes                                                     |
| Input Voltage  50 Hz  60 Hz  Safety Class  Power(Watts)                                                                 | Yes Yes  18W                                                |
| Input Voltage  50 Hz  60 Hz  Safety Class  Power(Watts)  IP Rating                                                      | Yes Yes  18W IP40                                           |
| Input Voltage  50 Hz  60 Hz  Safety Class  Power(Watts)  IP Rating  Light Source                                        | Yes  Yes  18W  IP40  LED built in                           |
| Input Voltage  50 Hz  60 Hz  Safety Class  Power(Watts)  IP Rating  Light Source  Dimmable                              | Yes  Yes  18W  IP40  LED built in                           |
| Input Voltage  50 Hz  60 Hz  Safety Class  Power(Watts)  IP Rating  Light Source  Dimmable                              | Yes  Yes  18W  IP40  LED built in                           |
| Input Voltage  50 Hz  60 Hz  Safety Class  Power(Watts)  IP Rating  Light Source  Dimmable  F Mark                      | Yes  Yes  18W  IP40  LED built in                           |
| Input Voltage  50 Hz  60 Hz  Safety Class  Power(Watts)  IP Rating  Light Source  Dimmable  F Mark  Fitting             | Yes  Yes  IBW  IP40  LED built in  No  F                    |
| Input Voltage  50 Hz  60 Hz  Safety Class  Power(Watts)  IP Rating  Light Source  Dimmable  F Mark  Fitting  Input Type | Yes  Table 18W  IP40  LED built in  No  F  Constant Current |