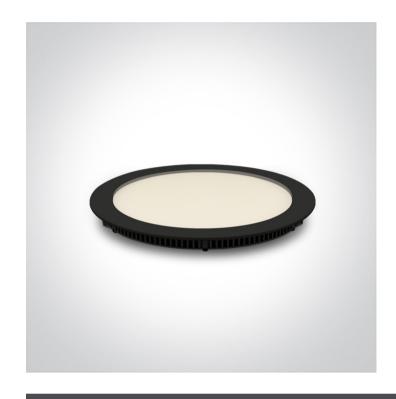

# 10118FA/B/W

18W slim downlight LED, IP40, ideal for commercial applications such as offices, galleries and showrooms.

Supplied with 450mA non-dimmable LED driver.

Complies with standard EN60598-1 and any other specific standards.

#### **Physical Specification**

Item Group

06 Downlights Fixed LED

Family

The 18-30W Round Recessed Panels Die cast

| Colour                                                                                                                  | Black                                                       |
|-------------------------------------------------------------------------------------------------------------------------|-------------------------------------------------------------|
| Material                                                                                                                | Die Cast                                                    |
| Diffuser Material                                                                                                       | Acrylic                                                     |
| Shape                                                                                                                   | Circular                                                    |
| Height                                                                                                                  | 22mm                                                        |
| Diameter                                                                                                                | 223mm                                                       |
| Cutout Hole Diameter                                                                                                    | 210mm                                                       |
| Recessed Ceiling                                                                                                        | Yes                                                         |
| Depth Required                                                                                                          | 50mm                                                        |
| Indoor                                                                                                                  | Yes                                                         |
| Adjustable                                                                                                              | No                                                          |
|                                                                                                                         |                                                             |
| Electrical Characteristics                                                                                              |                                                             |
|                                                                                                                         |                                                             |
| Gear                                                                                                                    | External-Included                                           |
|                                                                                                                         |                                                             |
|                                                                                                                         |                                                             |
| Fitting + Driver                                                                                                        |                                                             |
| Fitting + Driver Input Voltage                                                                                          | 220-240V                                                    |
|                                                                                                                         | 220-240V<br>Yes                                             |
| Input Voltage                                                                                                           |                                                             |
| Input Voltage 50 Hz                                                                                                     | Yes                                                         |
| Input Voltage 50 Hz 60 Hz                                                                                               | Yes                                                         |
| Input Voltage  50 Hz  60 Hz  Safety Class                                                                               | Yes Yes                                                     |
| Input Voltage  50 Hz  60 Hz  Safety Class  Power(Watts)                                                                 | Yes Yes  18W                                                |
| Input Voltage  50 Hz  60 Hz  Safety Class  Power(Watts)  IP Rating                                                      | Yes Yes  18W IP40                                           |
| Input Voltage  50 Hz  60 Hz  Safety Class  Power(Watts)  IP Rating  Light Source                                        | Yes  Yes  18W  IP40  LED built in                           |
| Input Voltage  50 Hz  60 Hz  Safety Class  Power(Watts)  IP Rating  Light Source  Dimmable                              | Yes  Yes  18W  IP40  LED built in                           |
| Input Voltage  50 Hz  60 Hz  Safety Class  Power(Watts)  IP Rating  Light Source  Dimmable                              | Yes  Yes  18W  IP40  LED built in                           |
| Input Voltage  50 Hz  60 Hz  Safety Class  Power(Watts)  IP Rating  Light Source  Dimmable  F Mark                      | Yes  Yes  18W  IP40  LED built in                           |
| Input Voltage  50 Hz  60 Hz  Safety Class  Power(Watts)  IP Rating  Light Source  Dimmable  F Mark  Fitting             | Yes  Yes  IBW  IP40  LED built in  No  F                    |
| Input Voltage  50 Hz  60 Hz  Safety Class  Power(Watts)  IP Rating  Light Source  Dimmable  F Mark  Fitting  Input Type | Yes  Table 18W  IP40  LED built in  No  F  Constant Current |