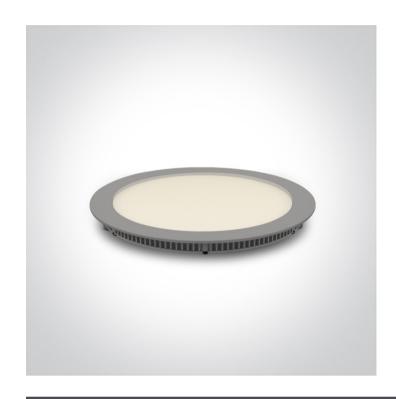

# 10118FA/G/W

18W slim downlight LED, IP40, ideal for commercial applications such as offices, galleries and showrooms.

Supplied with 450mA non-dimmable LED driver.

Complies with standard EN60598-1 and any other specific standards.

#### **Physical Specification**

Item Group

06 Downlights Fixed LED

Family

The 18-30W Round Recessed Panels Die cast

| Order Code                                                                                                              | 10118FA/G/W                                              |
|-------------------------------------------------------------------------------------------------------------------------|----------------------------------------------------------|
| Colour                                                                                                                  | Grey                                                     |
| Material                                                                                                                | Die Cast                                                 |
| Diffuser Material                                                                                                       | Acrylic                                                  |
| Shape                                                                                                                   | Circular                                                 |
| Height                                                                                                                  | 22mm                                                     |
| Diameter                                                                                                                | 223mm                                                    |
| Cutout Hole Diameter                                                                                                    | 210mm                                                    |
| Recessed Ceiling                                                                                                        | Yes                                                      |
| Depth Required                                                                                                          | 50mm                                                     |
| Indoor                                                                                                                  | Yes                                                      |
| Adjustable                                                                                                              | No                                                       |
|                                                                                                                         |                                                          |
| lectrical Characteristics                                                                                               |                                                          |
|                                                                                                                         |                                                          |
| Gear                                                                                                                    | External-Included                                        |
|                                                                                                                         |                                                          |
| Ew. D.                                                                                                                  |                                                          |
| Fitting + Driver                                                                                                        |                                                          |
| Fitting + Driver Input Voltage                                                                                          | 220-240V                                                 |
|                                                                                                                         | 220-240V<br>Yes                                          |
| Input Voltage                                                                                                           |                                                          |
| Input Voltage 50 Hz                                                                                                     | Yes                                                      |
| Input Voltage 50 Hz 60 Hz                                                                                               | Yes                                                      |
| Input Voltage  50 Hz  60 Hz  Safety Class                                                                               | Yes Yes                                                  |
| Input Voltage  50 Hz  60 Hz  Safety Class  Power(Watts)                                                                 | Yes Yes  18W                                             |
| Input Voltage  50 Hz  60 Hz  Safety Class  Power(Watts)  IP Rating                                                      | Yes  Yes  18W  IP40                                      |
| Input Voltage  50 Hz  60 Hz  Safety Class  Power(Watts)  IP Rating  Light Source                                        | Yes  Yes  18W  IP40  LED built in                        |
| Input Voltage  50 Hz  60 Hz  Safety Class  Power(Watts)  IP Rating  Light Source  Dimmable                              | Yes  Yes  IBW  IP40  LED built in                        |
| Input Voltage  50 Hz  60 Hz  Safety Class  Power(Watts)  IP Rating  Light Source  Dimmable                              | Yes  Yes  IBW  IP40  LED built in                        |
| Input Voltage  50 Hz  60 Hz  Safety Class  Power(Watts)  IP Rating  Light Source  Dimmable  F Mark                      | Yes  Yes  IBW  IP40  LED built in                        |
| Input Voltage  50 Hz  60 Hz  Safety Class  Power(Watts)  IP Rating  Light Source  Dimmable  F Mark                      | Yes  Table 18W  IP40  LED built in  No  F                |
| Input Voltage  50 Hz  60 Hz  Safety Class  Power(Watts)  IP Rating  Light Source  Dimmable  F Mark  Fitting  Input Type | Yes  Table 18W  IP40  LED built in  No  Constant Current |