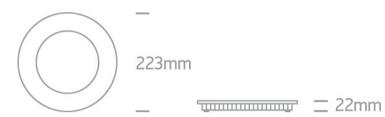

#### Dimensions

#### **Physical Specification**

Item Group

06 Downlights Fixed LED

Family

The 18-30W Round Recessed Panels Die cast

| Order Code                                                                                                              | 10118FA/G/W                                              |
|-------------------------------------------------------------------------------------------------------------------------|----------------------------------------------------------|
| Colour                                                                                                                  | Grey                                                     |
| Material                                                                                                                | Die Cast                                                 |
| Diffuser Material                                                                                                       | Acrylic                                                  |
| Shape                                                                                                                   | Circular                                                 |
| Height                                                                                                                  | 22mm                                                     |
| Diameter                                                                                                                | 223mm                                                    |
| Cutout Hole Diameter                                                                                                    | 210mm                                                    |
| Recessed Ceiling                                                                                                        | Yes                                                      |
| Depth Required                                                                                                          | 50mm                                                     |
| Indoor                                                                                                                  | Yes                                                      |
| Adjustable                                                                                                              | No                                                       |
|                                                                                                                         |                                                          |
| lectrical Characteristics                                                                                               |                                                          |
|                                                                                                                         |                                                          |
| Gear                                                                                                                    | External-Included                                        |
|                                                                                                                         |                                                          |
| Ew. D.                                                                                                                  |                                                          |
| Fitting + Driver                                                                                                        |                                                          |
| Fitting + Driver Input Voltage                                                                                          | 220-240V                                                 |
|                                                                                                                         | 220-240V<br>Yes                                          |
| Input Voltage                                                                                                           |                                                          |
| Input Voltage 50 Hz                                                                                                     | Yes                                                      |
| Input Voltage 50 Hz 60 Hz                                                                                               | Yes                                                      |
| Input Voltage  50 Hz  60 Hz  Safety Class                                                                               | Yes Yes                                                  |
| Input Voltage  50 Hz  60 Hz  Safety Class  Power(Watts)                                                                 | Yes Yes  18W                                             |
| Input Voltage  50 Hz  60 Hz  Safety Class  Power(Watts)  IP Rating                                                      | Yes  Yes  18W  IP40                                      |
| Input Voltage  50 Hz  60 Hz  Safety Class  Power(Watts)  IP Rating  Light Source                                        | Yes  Yes  18W  IP40  LED built in                        |
| Input Voltage  50 Hz  60 Hz  Safety Class  Power(Watts)  IP Rating  Light Source  Dimmable                              | Yes  Yes  IBW  IP40  LED built in                        |
| Input Voltage  50 Hz  60 Hz  Safety Class  Power(Watts)  IP Rating  Light Source  Dimmable                              | Yes  Yes  IBW  IP40  LED built in                        |
| Input Voltage  50 Hz  60 Hz  Safety Class  Power(Watts)  IP Rating  Light Source  Dimmable  F Mark                      | Yes  Yes  IBW  IP40  LED built in                        |
| Input Voltage  50 Hz  60 Hz  Safety Class  Power(Watts)  IP Rating  Light Source  Dimmable  F Mark                      | Yes  Table 18W  IP40  LED built in  No  F                |
| Input Voltage  50 Hz  60 Hz  Safety Class  Power(Watts)  IP Rating  Light Source  Dimmable  F Mark  Fitting  Input Type | Yes  Table 18W  IP40  LED built in  No  Constant Current |