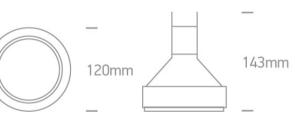

## 07 Downlights Adjustable>Trimless Multi System Modules

# 11070TR/W



Trimless Multi system module PAR30 with E27 lampholder.

Complies with standard EN60598-1 and any other specific standards.



### Downloads





### Dimensions



#### **Physical Specification**

| odules |
|--------|
|        |
|        |
|        |
|        |
|        |
|        |
|        |
|        |
|        |
|        |

| Gear                 | No               |
|----------------------|------------------|
|                      |                  |
| Fitting + Driver     |                  |
| Input Voltage        | 100-240V         |
| 50 Hz                | Yes              |
| 60 Hz                | Yes              |
| Safety Class         |                  |
| Power(Watts)         | 70W              |
| IP Rating            | IP20             |
| Light Source         | Replaceable lamp |
| Lamp Holder          | E27              |
| Number of Lamps      | 1                |
| Dimmable             | N/A              |
| Cable Length