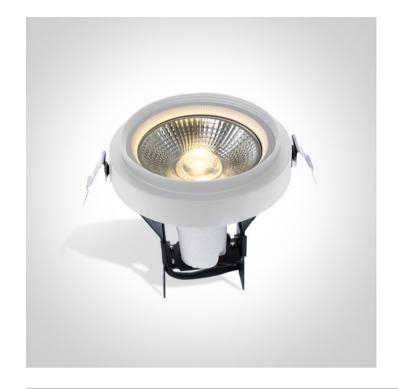

# 11070TR/W

Trimless Multi system module PAR30 with E27 lampholder.

Complies with standard EN60598-1 and any other specific standards.

#### **Physical Specification**

| odules |
|--------|
|        |
|        |
|        |
|        |
|        |
|        |
|        |
|        |
|        |
|        |

| Gear                 | No               |
|----------------------|------------------|
|                      |                  |
| Fitting + Driver     |                  |
| Input Voltage        | 100-240V         |
| 50 Hz                | Yes              |
| 60 Hz                | Yes              |
| Safety Class         |                  |
| Power(Watts)         | 70W              |
| IP Rating            | IP20             |
| Light Source         | Replaceable lamp |
| Lamp Holder          | E27              |
| Number of Lamps      | 1                |
| Dimmable             | N/A              |
| Cable Length         | 30cm             |
| F Mark               | F                |
|                      |                  |
| Illumination Data    |                  |
|                      |                  |
| Illumination Diagram |                  |
|                      |                  |
| Packing Info         |                  |
| Pcs/Carton           | 36               |
| Barcode              | 5291889020585    |
| HS Code              | 9405409900       |
|                      |                  |