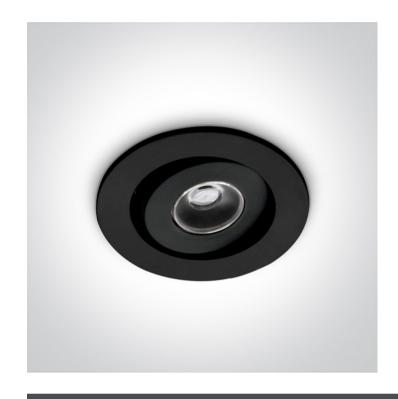

# 11101B/D/15

1W LED adjustable recessed spot, mini series range, IP20.

Requires 350mA driver.

Complies with standard EN60598-1 and any other specific standards.

Downloads

Dimensions

### **Physical Specification**

| Item Group | 04 Recessed Spots Adjustable LED |
|------------|----------------------------------|
| Family     | The 1W Mini Series Aluminium     |
| Order Code | 11101B/D/15                      |
| Colour     | Black                            |
| Material   | Aluminium                        |
| Shape      | Circular                         |