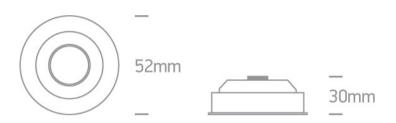

| Height                     | 30mm        |
|----------------------------|-------------|
| Diameter                   | 52mm        |
| Cutout Hole Diameter       | 45mm        |
| Recessed Ceiling           | Yes         |
| Depth Required             | 40mm        |
| Indoor                     | Yes         |
| Adjustable                 | 1 Direction |
|                            |             |
| Electrical Characteristics |             |