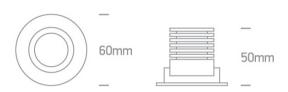

#### Dimensions

| Height               | 50mm        |
|----------------------|-------------|
| Diameter             | 60mm        |
| Cutout Hole Diameter | 52mm        |
| Recessed Ceiling     | Yes         |
| Depth Required       | 65mm        |
| Indoor               | Yes         |
| Adjustable           | 1 Direction |