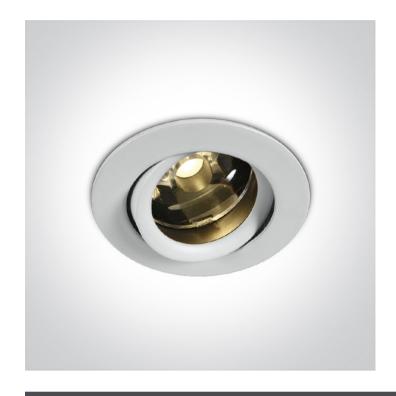

# 11102DB/W/W

2W LED super narrow beam recessed adjustable spot, IP20.

Requires 700mA driver.

Complies with standard EN60598-1 and any other specific standards.

#### **Physical Specification**

| Item Group | 04 Recessed Spots Adjustable LED |
|------------|----------------------------------|
| Family     | The Super Narrow Beam            |
| Order Code | 11102DB/W/W                      |
| Colour     | White                            |
| Material   | Die Cast                         |
| Shape      | Circular                         |