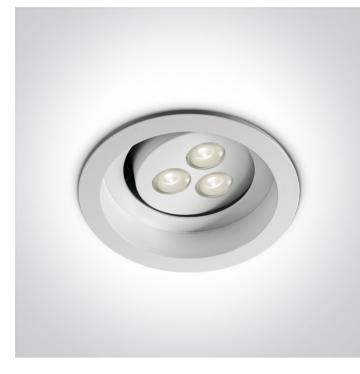

# 04 Recessed Spots Adjustable LED>The Dark Light Range

11103D/W/C

3W LED Dark Light Recessed adjustable spot, IP20.

Requires 350mA driver.

Complies with standard EN60598-1 and any other specific standards.

### Physical Specification

| Item Group           | 04 Recessed Spots Adjustable LED |
|----------------------|----------------------------------|
| Family               | The Dark Light Range             |
| Order Code           | 11103D/W/C                       |
| Colour               | White                            |
| Material             | Aluminium                        |
| Shape                | Circular                         |
| Height               | 78mm                             |
| Diameter             | 100mm                            |
| Cutout Hole Diameter | 90mm                             |
| Recessed Ceiling     | Yes                              |
| Depth Required       | 90mm                             |
| Indoor               | Yes                              |
| Adjustable           | 1 Direction                      |