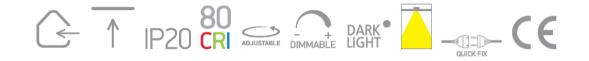

### Physical Specification

| Item Group           | 04 Recessed Spots Adjustable LED |
|----------------------|----------------------------------|
| Family               | The Dark Light Range             |
| Order Code           | 11103D/W/C                       |
| Colour               | White                            |
| Material             | Aluminium                        |
| Shape                | Circular                         |
| Height               | 78mm                             |
| Diameter             | 100mm                            |
| Cutout Hole Diameter | 90mm                             |
| Recessed Ceiling     | Yes                              |
| Depth Required       | 90mm                             |
| Indoor               | Yes                              |
| Adjustable           | 1 Direction                      |

#### **Electrical Characteristics**

| Fitting       |                  |
|---------------|------------------|
| Input Type    | Constant Current |
| Input Current | 350mA            |
| Safety Class  |                  |
| Power(Watts)  | 3W               |
| IP Rating     | IP20             |
| Light Source  | LED built in     |
| I ED Number   | 1                |