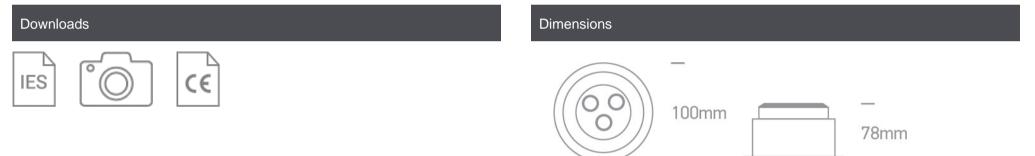

### Physical Specification

| Item Group           | 04 Recessed Spots Adjustable LED |
|----------------------|----------------------------------|
| Family               | The Dark Light Range             |
| Order Code           | 11103D/W/C                       |
| Colour               | White                            |
| Material             | Aluminium                        |
| Shape                | Circular                         |
| Height               | 78mm                             |
| Diameter             | 100mm                            |
| Cutout Hole Diameter | 90mm                             |
| Recessed Ceiling     | Yes                              |
| Depth Required       | 90mm                             |
| Indoor               | Yes                              |
| Adjustable           | 1 Direction                      |