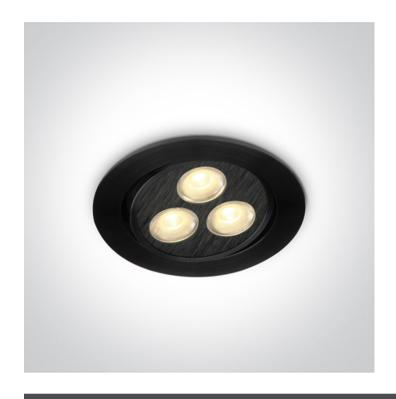

### 04 Recessed Spots Adjustable LED>The 3xLED Round Spots Aluminium

# 11103LB/W/35

3W LED adjustable recessed spot, IP20.

Requires 350mA driver.

Complies with standard EN60598-1 and any other specific standards.

# Physical Specification Item Group 04 Recessed Spots Adjustable LED The 3xLED Round Spots Aluminium Family Order Code 11103LB/W/35 Colour Black Material Aluminium Shape Circular Height 40mm Diameter 80mm **Cutout Hole Diameter** 70mm Recessed Ceiling Yes Depth Required 50mm Indoor Yes Adjustable 1 Direction **Electrical Characteristics**