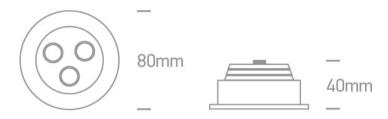

# Physical Specification Item Group 04 Recessed Spots Adjustable LED The 3xLED Round Spots Aluminium Family Order Code 11103LB/W/35 Colour Black Material Aluminium Shape Circular Height 40mm Diameter 80mm **Cutout Hole Diameter** 70mm Recessed Ceiling Yes Depth Required 50mm Indoor Yes Adjustable 1 Direction **Electrical Characteristics**