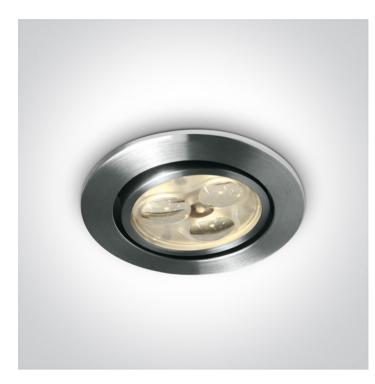

04 Recessed Spots Adjustable LED>The 3x1W Glass Lens Spots

11103N/AL/D/35

3x1W LED glass lens adjustable recessed spot, IP20.

Requires 350mA driver.

Complies with standard EN60598-1 and any other specific standards.

### Physical Specification

| Item Group           | 04 Recessed Spots Adjustable LED |
|----------------------|----------------------------------|
| Family               | The 3x1W Glass Lens Spots        |
| Order Code           | 11103N/AL/D/35                   |
| Colour               | Aluminium                        |
| Material             | Natural Aluminium                |
| Diffuser Material    | Glass                            |
| Shape                | Circular                         |
| Height               | 40mm                             |
| Diameter             | 80mm                             |
| Cutout Hole Diameter | 70mm                             |
| Recessed Ceiling     | Yes                              |
| Depth Required       | 50mm                             |
| Indoor               | Yes                              |
| Adjustable           | 1 Direction                      |