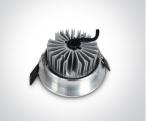

04 Recessed Spots Adjustable LED>The 3x1W Glass Lens Spots

11103N/AL/D/35

3x1W LED glass lens adjustable recessed spot, IP20.

Requires 350mA driver.

Complies with standard EN60598-1 and any other specific standards.

### Physical Specification

| Item Group           | 04 Recessed Spots Adjustable LED |
|----------------------|----------------------------------|
| Family               | The 3x1W Glass Lens Spots        |
| Order Code           | 11103N/AL/D/35                   |
| Colour               | Aluminium                        |
| Material             | Natural Aluminium                |
| Diffuser Material    | Glass                            |
| Shape                | Circular                         |
| Height               | 40mm                             |
| Diameter             | 80mm                             |
| Cutout Hole Diameter | 70mm                             |
| Recessed Ceiling     | Yes                              |
| Depth Required       | 50mm                             |
| Indoor               | Yes                              |
| Adjustable           | 1 Direction                      |