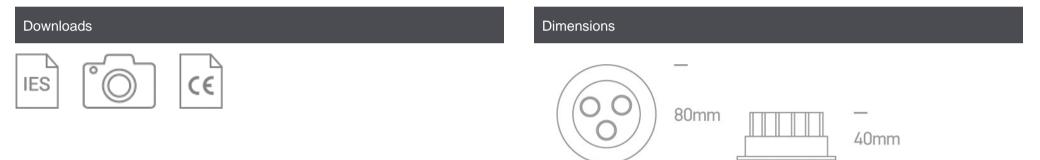

### Physical Specification

| Item Group           | 04 Recessed Spots Adjustable LED |
|----------------------|----------------------------------|
| Family               | The 3x1W Glass Lens Spots        |
| Order Code           | 11103N/AL/D/35                   |
| Colour               | Aluminium                        |
| Material             | Natural Aluminium                |
| Diffuser Material    | Glass                            |
| Shape                | Circular                         |
| Height               | 40mm                             |
| Diameter             | 80mm                             |
| Cutout Hole Diameter | 70mm                             |
| Recessed Ceiling     | Yes                              |
| Depth Required       | 50mm                             |
| Indoor               | Yes                              |
| Adjustable           | 1 Direction                      |