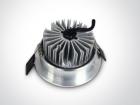

04 Recessed Spots Adjustable LED>The 3x1W Glass Lens Spots

11103N/W/D/35

3x1W LED glass lens adjustable recessed spot, IP20.

Requires 350mA driver.

Complies with standard EN60598-1 and any other specific standards.

### Physical Specification

| Item Group           | 04 Recessed Spots Adjustable LED |
|----------------------|----------------------------------|
| Family               | The 3x1W Glass Lens Spots        |
| Order Code           | 11103N/W/D/35                    |
| Colour               | White                            |
| Material             | Aluminium                        |
| Diffuser Material    | Glass                            |
| Shape                | Circular                         |
| Height               | 40mm                             |
| Diameter             | 80mm                             |
| Cutout Hole Diameter | 70mm                             |
| Recessed Ceiling     | Yes                              |
| Depth Required       | 50mm                             |
| Indoor               | Yes                              |
| Adjustable           | 1 Direction                      |