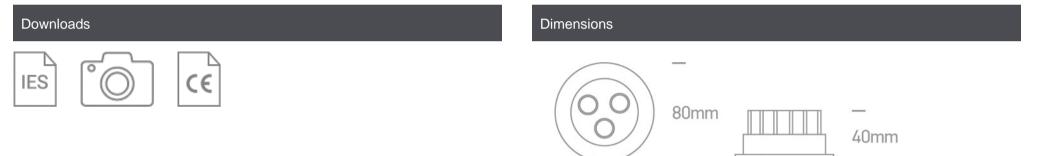

### Physical Specification

| Item Group           | 04 Recessed Spots Adjustable LED |
|----------------------|----------------------------------|
| Family               | The 3x1W Glass Lens Spots        |
| Order Code           | 11103N/W/D/35                    |
| Colour               | White                            |
| Material             | Aluminium                        |
| Diffuser Material    | Glass                            |
| Shape                | Circular                         |
| Height               | 40mm                             |
| Diameter             | 80mm                             |
| Cutout Hole Diameter | 70mm                             |
| Recessed Ceiling     | Yes                              |
| Depth Required       | 50mm                             |
| Indoor               | Yes                              |
| Adjustable           | 1 Direction                      |