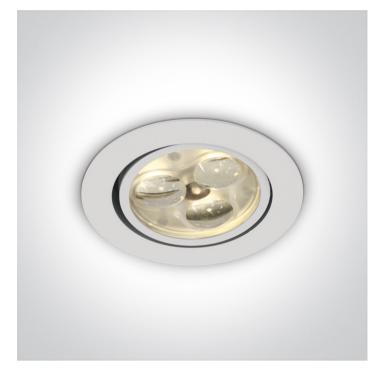

04 Recessed Spots Adjustable LED>The 3x1W Glass Lens Spots

11103N/W/D/35

3x1W LED glass lens adjustable recessed spot, IP20.

Requires 350mA driver.

Complies with standard EN60598-1 and any other specific standards.

### Physical Specification

| Item Group           | 04 Recessed Spots Adjustable LED |
|----------------------|----------------------------------|
| Family               | The 3x1W Glass Lens Spots        |
| Order Code           | 11103N/W/D/35                    |
| Colour               | White                            |
| Material             | Aluminium                        |
| Diffuser Material    | Glass                            |
| Shape                | Circular                         |
| Height               | 40mm                             |
| Diameter             | 80mm                             |
| Cutout Hole Diameter | 70mm                             |
| Recessed Ceiling     | Yes                              |
| Depth Required       | 50mm                             |
| Indoor               | Yes                              |
| Adjustable           | 1 Direction                      |