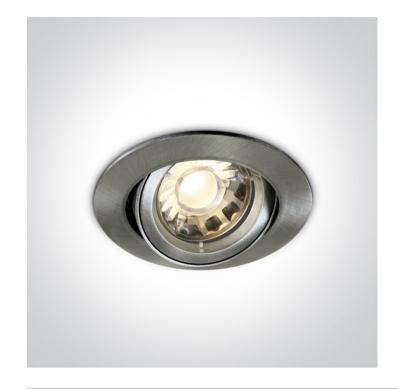

# 11105C/MC

Recessed adjustable MR16 spot with GU5.3 lampholder.

Complies with standard EN60598-1 and any other specific standards.

#### **Physical Specification**

| Item Group           | 03 Recessed Spots Adjustable |
|----------------------|------------------------------|
| Family               | The Lock Ring Range Die cast |
| Order Code           | 11105C/MC                    |
| Colour               | Brushed Chrome               |
| Material             | Die Cast                     |
| Shape                | Circular                     |
| Height               | 30mm                         |
| Diameter             | 94mm                         |
| Cutout Hole Diameter | 82mm                         |
| Recessed Ceiling     | Yes                          |
| Depth Required       | 60mm                         |
| Indoor               | Yes                          |