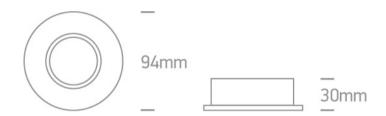

#### Dimensions

#### **Physical Specification**

| Item Group           | 03 Recessed Spots Adjustable |
|----------------------|------------------------------|
| Family               | The Lock Ring Range Die cast |
| Order Code           | 11105C/MC                    |
| Colour               | Brushed Chrome               |
| Material             | Die Cast                     |
| Shape                | Circular                     |
| Height               | 30mm                         |
| Diameter             | 94mm                         |
| Cutout Hole Diameter | 82mm                         |
| Recessed Ceiling     | Yes                          |
| Depth Required       | 60mm                         |
| Indoor               | Yes                          |