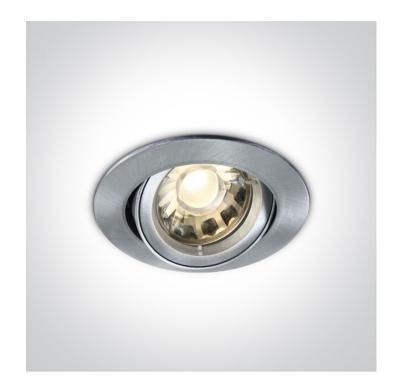

# 11105C/N

Recessed adjustable MR16 spot with GU5.3 lampholder.

Complies with standard EN60598-1 and any other specific standards.

#### **Physical Specification**

| Item Group           | 03 Recessed Spots Adjustable |
|----------------------|------------------------------|
| Family               | The Lock Ring Range Die cast |
| Order Code           | 11105C/N                     |
| Colour               | Natural                      |
| Material             | Die Cast                     |
| Shape                | Circular                     |
| Height               | 30mm                         |
| Diameter             | 94mm                         |
| Cutout Hole Diameter | 82mm                         |
| Recessed Ceiling     | Yes                          |
| Depth Required       | 60mm                         |
| Indoor               | Yes                          |
|                      |                              |