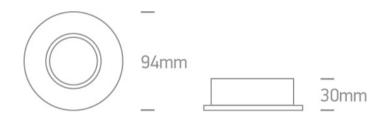

#### Dimensions

#### **Physical Specification**

| Item Group           | 03 Recessed Spots Adjustable |
|----------------------|------------------------------|
| Family               | The Lock Ring Range Die cast |
| Order Code           | 11105C/N                     |
| Colour               | Natural                      |
| Material             | Die Cast                     |
| Shape                | Circular                     |
| Height               | 30mm                         |
| Diameter             | 94mm                         |
| Cutout Hole Diameter | 82mm                         |
| Recessed Ceiling     | Yes                          |
| Depth Required       | 60mm                         |
| Indoor               | Yes                          |
|                      |                              |