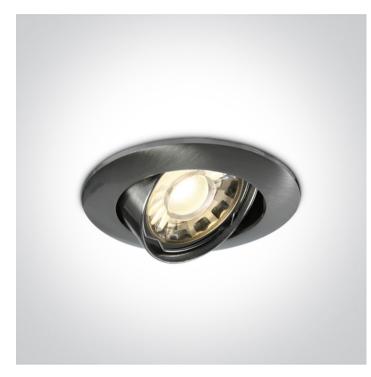

# 11105GU/MC

Recessed adjustable MR16 spot with GU10 lamp holder.

Complies with standard EN60598-1 and any other specific standards.

| Downloads | Dimensions |
|-----------|------------|
|           | 85mm 87mm  |

#### **Physical Specification**

| Item Group | 03 Recessed Spots Adjustable |
|------------|------------------------------|
| Family     | The Classic GU10 Range       |
| Order Code | 11105GU/MC                   |
| Colour     | Brushed Chrome               |
| Material   | Die Cast                     |
| Shape      | Circular                     |
| Height     | 87mm                         |

| Diameter             | 85mm |
|----------------------|------|
| Cutout Hole Diameter | 75mm |
| Recessed Ceiling     | Yes  |
| Depth Required       | 95mm |
| Indoor               | Yes  |

1 Direction