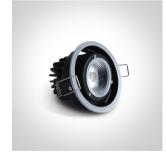

04 Recessed Spots Adjustable LED>The COB Fire Rated Range

11106PF/C

6W LED Fire Rated Recessed adjustable spot, IP20.

Requires 350mA driver.

Complies with standard EN60598-1 and any other specific standards.

### Physical Specification

| Item Group           | 04 Recessed Spots Adjustable LED |
|----------------------|----------------------------------|
| Family               | The COB Fire Rated Range         |
| Order Code           | 11106PF/C                        |
| Colour               | White                            |
| Material             | Die Cast                         |
| Shape                | Circular                         |
| Height               | 70mm                             |
| Diameter             | 89mm                             |
| Cutout Hole Diameter | 75mm                             |
| Recessed Ceiling     | Yes                              |
| Depth Required       | 90mm                             |
| Indoor               | Yes                              |
| Adjustable           | 1 Direction                      |