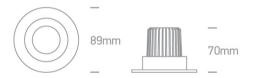

#### Dimensions

Dimensions are complete with the ring.

### Physical Specification

| Item Group           | 04 Recessed Spots Adjustable LED |
|----------------------|----------------------------------|
| Family               | The COB Fire Rated Range         |
| Order Code           | 11106PF/C                        |
| Colour               | White                            |
| Material             | Die Cast                         |
| Shape                | Circular                         |
| Height               | 70mm                             |
| Diameter             | 89mm                             |
| Cutout Hole Diameter | 75mm                             |
| Recessed Ceiling     | Yes                              |
| Depth Required       | 90mm                             |
| Indoor               | Yes                              |
| Adjustable           | 1 Direction                      |