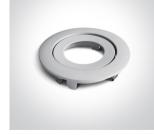

04 Recessed Spots Adjustable LED>The COB Fire Rated Range

11106PF/C

6W LED Fire Rated Recessed adjustable spot, IP20.

Requires 350mA driver.

Complies with standard EN60598-1 and any other specific standards.

### Physical Specification

| Item Group           | 04 Recessed Spots Adjustable LED |
|----------------------|----------------------------------|
| Family               | The COB Fire Rated Range         |
| Order Code           | 11106PF/C                        |
| Colour               | White                            |
| Material             | Die Cast                         |
| Shape                | Circular                         |
| Height               | 70mm                             |
| Diameter             | 89mm                             |
| Cutout Hole Diameter | 75mm                             |
| Recessed Ceiling     | Yes                              |
| Depth Required       | 90mm                             |
| Indoor               | Yes                              |
| Adjustable           | 1 Direction                      |