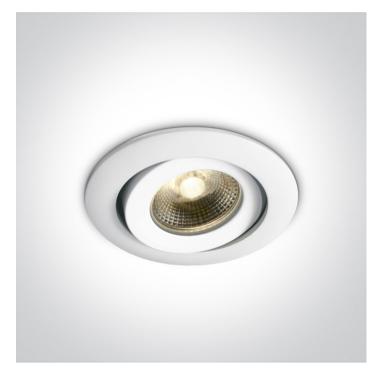

04 Recessed Spots Adjustable LED>The COB Fire Rated Range

11106PF/C

6W LED Fire Rated Recessed adjustable spot, IP20.

Requires 350mA driver.

Complies with standard EN60598-1 and any other specific standards.

### Physical Specification

| Item Group           | 04 Recessed Spots Adjustable LED |
|----------------------|----------------------------------|
| Family               | The COB Fire Rated Range         |
| Order Code           | 11106PF/C                        |
| Colour               | White                            |
| Material             | Die Cast                         |
| Shape                | Circular                         |
| Height               | 70mm                             |
| Diameter             | 89mm                             |
| Cutout Hole Diameter | 75mm                             |
| Recessed Ceiling     | Yes                              |
| Depth Required       | 90mm                             |
| Indoor               | Yes                              |
| Adjustable           | 1 Direction                      |