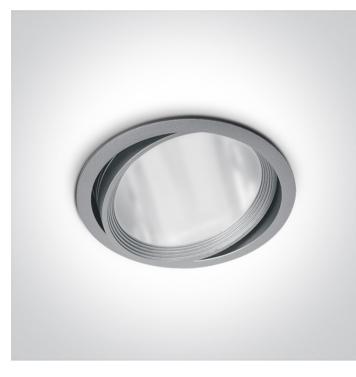

# 11106R/G/1

Multi system module with E27 lampholder.

Complies with standard EN60598-1 and any other specific standards.

| Downloads | Dimensions  |
|-----------|-------------|
| Ô         | 140mm 180mm |
|           |             |

#### **Physical Specification**

| Item Group | 07 Downlights Adjustable |
|------------|--------------------------|
| Family     | Multi System Modules     |
| Order Code | 11106R/G/1               |
| Colour     | Grey                     |
| Material   | Die Cast                 |
| Shape      | Circular                 |
| Height     | 180mm                    |

| Diameter         | 140mm        |
|------------------|--------------|
| Recessed Ceiling | Yes          |
| Depth Required   | 180mm        |
| Indoor           | Yes          |
| Adjustable       | 2 Directions |