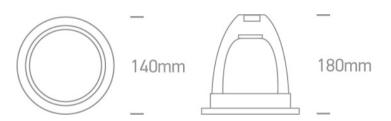

### Dimensions

#### **Physical Specification**

| Item Group       | 07 Downlights Adjustable |
|------------------|--------------------------|
| Family           | Multi System Modules     |
| Order Code       | 11106R/W/1               |
| Colour           | White                    |
| Material         | Die Cast                 |
| Shape            | Circular                 |
| Height           | 180mm                    |
| Diameter         | 140mm                    |
| Recessed Ceiling | Yes                      |
| Depth Required   | 180mm                    |
| Indoor           | Yes                      |
| Adjustable       | 2 Directions             |