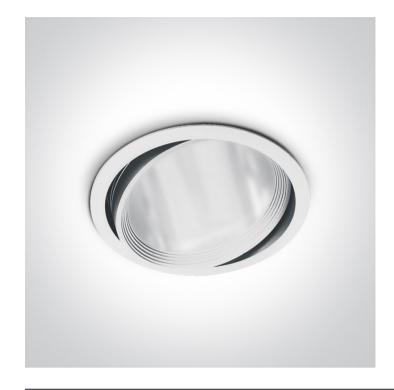

# 11106R/W/1

Multi system module with E27 lampholder.

Complies with standard EN60598-1 and any other specific standards.

#### **Physical Specification**

| Item Group       | 07 Downlights Adjustable |
|------------------|--------------------------|
| Family           | Multi System Modules     |
| Order Code       | 11106R/W/1               |
| Colour           | White                    |
| Material         | Die Cast                 |
| Shape            | Circular                 |
| Height           | 180mm                    |
| Diameter         | 140mm                    |
| Recessed Ceiling | Yes                      |
| Depth Required   | 180mm                    |
| Indoor           | Yes                      |
| Adjustable       | 2 Directions             |