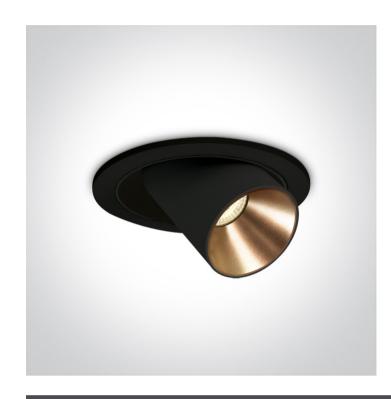

# 11109B/B/W

9W COB LED recessed spot IP20.

Requires 500mA driver.

Complete with Black & Brass reflectors.

Complies with standard EN60598-1 and any other specific standards.

## Physical Specification

| Item Group           | 04 Recessed Spots Adjustable LED |
|----------------------|----------------------------------|
| Family               | The COB Recessed Cylinders       |
| Order Code           | 11109B/B/W                       |
| Colour               | Black                            |
| Material             | Aluminium                        |
| Shape                | Circular                         |
| Height               | 134mm                            |
| Diameter             | 136mm                            |
| Cutout Hole Diameter | 120mm                            |
| Recessed Ceiling     | Yes                              |
| Depth Required       | 90mm                             |
| Indoor               | Yes                              |
| Adjustable           | 2 Directions                     |