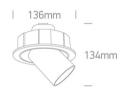

#### Dimensions

## Physical Specification

| Item Group           | 04 Recessed Spots Adjustable LED |
|----------------------|----------------------------------|
| Family               | The COB Recessed Cylinders       |
| Order Code           | 11109B/B/W                       |
| Colour               | Black                            |
| Material             | Aluminium                        |
| Shape                | Circular                         |
| Height               | 134mm                            |
| Diameter             | 136mm                            |
| Cutout Hole Diameter | 120mm                            |
| Recessed Ceiling     | Yes                              |
| Depth Required       | 90mm                             |
| Indoor               | Yes                              |
| Adjustable           | 2 Directions                     |