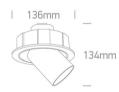

#### Dimensions

## Physical Specification

| Item Group           | 04 Recessed Spots Adjustable LED |
|----------------------|----------------------------------|
| Family               | The COB Recessed Cylinders       |
| Order Code           | 11109B/W/W                       |
| Colour               | White                            |
| Material             | Aluminium                        |
| Shape                | Circular                         |
| Height               | 134mm                            |
| Diameter             | 136mm                            |
| Cutout Hole Diameter | 120mm                            |
| Recessed Ceiling     | Yes                              |
| Depth Required       | 90mm                             |
| Indoor               | Yes                              |
| Adjustable           | 2 Directions                     |