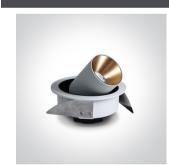

# 11109B/W/W

9W COB LED recessed spot IP20.

Requires 500mA driver.

Complete with Black & Brass reflectors.

Complies with standard EN60598-1 and any other specific standards.

## Physical Specification

| Item Group           | 04 Recessed Spots Adjustable LED |
|----------------------|----------------------------------|
| Family               | The COB Recessed Cylinders       |
| Order Code           | 11109B/W/W                       |
| Colour               | White                            |
| Material             | Aluminium                        |
| Shape                | Circular                         |
| Height               | 134mm                            |
| Diameter             | 136mm                            |
| Cutout Hole Diameter | 120mm                            |
| Recessed Ceiling     | Yes                              |
| Depth Required       | 90mm                             |
| Indoor               | Yes                              |
| Adjustable           | 2 Directions                     |