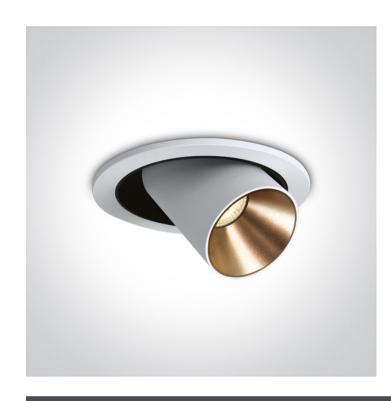

# 11109B/W/W

9W COB LED recessed spot IP20.

Requires 500mA driver.

Complete with Black & Brass reflectors.

Complies with standard EN60598-1 and any other specific standards.

## Physical Specification

| Item Group           | 04 Recessed Spots Adjustable LED |
|----------------------|----------------------------------|
| Family               | The COB Recessed Cylinders       |
| Order Code           | 11109B/W/W                       |
| Colour               | White                            |
| Material             | Aluminium                        |
| Shape                | Circular                         |
| Height               | 134mm                            |
| Diameter             | 136mm                            |
| Cutout Hole Diameter | 120mm                            |
| Recessed Ceiling     | Yes                              |
| Depth Required       | 90mm                             |
| Indoor               | Yes                              |
| Adjustable           | 2 Directions                     |