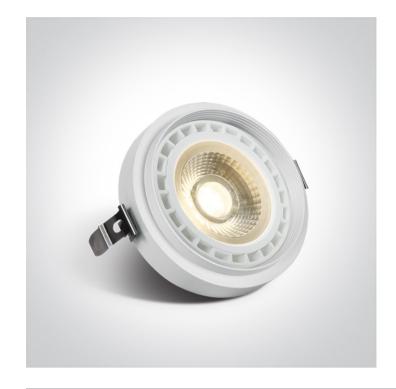

## 11110TR/W

Trimless Multi System Module R111 with GU10 lampholder.

Complies with standard EN60598-1 and any other specific standards.

Downloads

Dimensions

## **Physical Specification**

| Item Group       | 05 Downlights                 |
|------------------|-------------------------------|
| Family           | Trimless Multi System Modules |
| Order Code       | 11110TR/W                     |
| Colour           | White                         |
| Material         | Die Cast                      |
| Shape            | Circular                      |
| Height           | 30mm                          |
| Diameter         | 120mm                         |
| Recessed Ceiling | Yes                           |
| Depth Required   | 80mm                          |
| Indoor           | Yes                           |
| Adjustable       | 2 Directions                  |