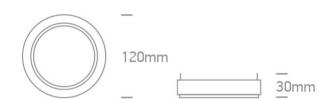

## **Physical Specification**

| Item Group       | 05 Downlights                 |
|------------------|-------------------------------|
| Family           | Trimless Multi System Modules |
| Order Code       | 11110TR/W                     |
| Colour           | White                         |
| Material         | Die Cast                      |
| Shape            | Circular                      |
| Height           | 30mm                          |
| Diameter         | 120mm                         |
| Recessed Ceiling | Yes                           |
| Depth Required   | 80mm                          |
| Indoor           | Yes                           |
| Adjustable       | 2 Directions                  |