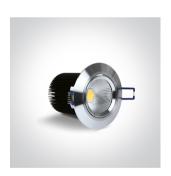

# 11112/AL/W

12W COB LED Recessed Adjustable Spot.

Requires 700mA driver.

Complies with standard EN60598-1 and any other specific standards

Downloads

## Gallery