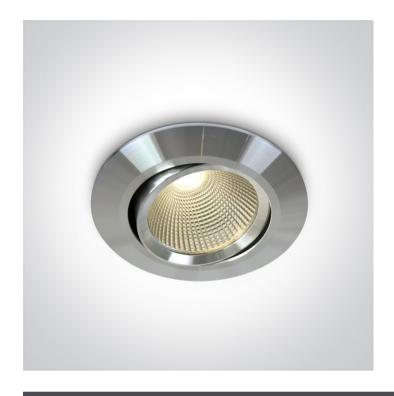

# 11112/AL/W

12W COB LED Recessed Adjustable Spot.

Requires 700mA driver.

Complies with standard EN60598-1 and any other specific standards

Downloads

#### Dimensions

85mm

## Physical Specification

| Item Group           | 04 Recessed Spots Adjustable LED |
|----------------------|----------------------------------|
| Family               | The 12W COB Range                |
| Order Code           | 11112/AL/W                       |
| Colour               | Aluminium                        |
| Material             | Natural Aluminium                |
| Shape                | Circular                         |
| Height               | 85mm                             |
| Diameter             | 85mm                             |
| Cutout Hole Diameter | 78mm                             |
| Recessed Ceiling     | Yes                              |
| Depth Required       | 90mm                             |
| Indoor               | Yes                              |
| Adjustable           | 1 Direction                      |