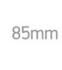

#### Dimensions

85mm

## Physical Specification

| Item Group           | 04 Recessed Spots Adjustable LED |
|----------------------|----------------------------------|
| Family               | The 12W COB Range                |
| Order Code           | 11112/AL/W                       |
| Colour               | Aluminium                        |
| Material             | Natural Aluminium                |
| Shape                | Circular                         |
| Height               | 85mm                             |
| Diameter             | 85mm                             |
| Cutout Hole Diameter | 78mm                             |
| Recessed Ceiling     | Yes                              |
| Depth Required       | 90mm                             |
| Indoor               | Yes                              |
| Adjustable           | 1 Direction                      |