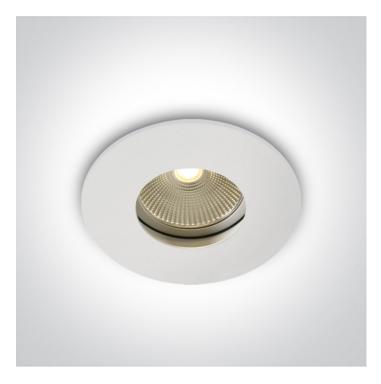

# 04 Recessed Spots Adjustable LED>The Dark Light Range

11112D/W/W

12W LED Dark Light Recessed adjustable spot, IP20.

Requires 700mA driver.

Complies with standard EN60598-1 and any other specific standards.

### Physical Specification

| Item Group           | 04 Recessed Spots Adjustable LED |
|----------------------|----------------------------------|
| Family               | The Dark Light Range             |
| Order Code           | 11112D/W/W                       |
| Colour               | White                            |
| Material             | Aluminium                        |
| Shape                | Circular                         |
| Height               | 85mm                             |
| Diameter             | 86mm                             |
| Cutout Hole Diameter | 79mm                             |
| Recessed Ceiling     | Yes                              |
| Depth Required       | 110mm                            |
| Indoor               | Yes                              |
| Adjustable           | 1 Direction                      |