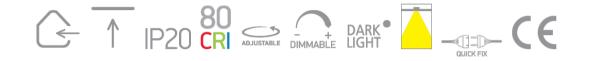

#### **Electrical Characteristics**

| Fitting       |                  |
|---------------|------------------|
| Input Type    | Constant Current |
| Input Current | 700mA            |
| Safety Class  |                  |
| Power(Watts)  | 12W              |
| IP Rating     | IP20             |
| Light Source  | LED built in     |
| LED Number    | 1                |

| Lumen Output         | 650lm     |
|----------------------|-----------|
| Light Efficiency     | 54,16lm/W |
| CRI                  | 80        |
| Beam Angle           | 38°       |
| Illumination Diagram |           |
| Dark Light           | Yes       |