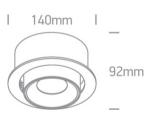

#### Dimensions

### Physical Specification

| Item Group           | 08 Downlights Adjustable LED    |
|----------------------|---------------------------------|
| Family               | The COB Pop Out Range Aluminium |
| Order Code           | 11114R/W/C                      |
| Colour               | White                           |
| Material             | Aluminium                       |
| Shape                | Circular                        |
| Height               | 92mm                            |
| Diameter             | 140mm                           |
| Cutout Hole Diameter | 130mm                           |
| Recessed Ceiling     | Yes                             |
| Depth Required       | 85mm                            |
| Indoor               | Yes                             |
| Adjustable           | 2 Directions                    |