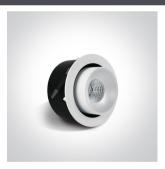

## 08 Downlights Adjustable LED>The COB Pop Out Range Aluminium

# 11114R/W/C

14W LED adjustable COB Pop Out Range, IP20.

Requires 700mA driver.

Complies with standard EN60598-1 and any other specific standards.

### Physical Specification

| Item Group           | 08 Downlights Adjustable LED    |
|----------------------|---------------------------------|
| Family               | The COB Pop Out Range Aluminium |
| Order Code           | 11114R/W/C                      |
| Colour               | White                           |
| Material             | Aluminium                       |
| Shape                | Circular                        |
| Height               | 92mm                            |
| Diameter             | 140mm                           |
| Cutout Hole Diameter | 130mm                           |
| Recessed Ceiling     | Yes                             |
| Depth Required       | 85mm                            |
| Indoor               | Yes                             |
| Adjustable           | 2 Directions                    |