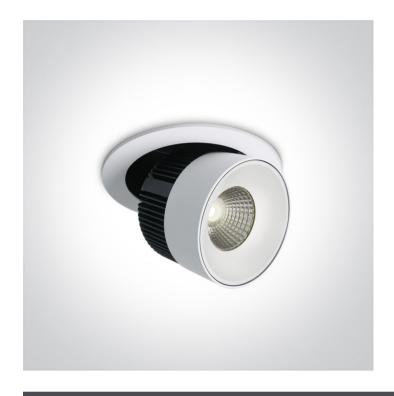

## 08 Downlights Adjustable LED>The COB Pop Out Range Aluminium

# 11114R/W/C

14W LED adjustable COB Pop Out Range, IP20.

Requires 700mA driver.

Complies with standard EN60598-1 and any other specific standards.

### Physical Specification

| Item Group           | 08 Downlights Adjustable LED    |
|----------------------|---------------------------------|
| Family               | The COB Pop Out Range Aluminium |
| Order Code           | 11114R/W/C                      |
| Colour               | White                           |
| Material             | Aluminium                       |
| Shape                | Circular                        |
| Height               | 92mm                            |
| Diameter             | 140mm                           |
| Cutout Hole Diameter | 130mm                           |
| Recessed Ceiling     | Yes                             |
| Depth Required       | 85mm                            |
| Indoor               | Yes                             |
| Adjustable           | 2 Directions                    |