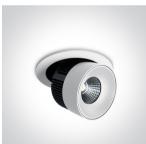

## 08 Downlights Adjustable LED>The COB Pop Out Range Aluminium

# 11114R/W/C

14W LED adjustable COB Pop Out Range, IP20.

Requires 700mA driver.

Complies with standard EN60598-1 and any other specific standards.

### Physical Specification

| Item Group           | 08 Downlights Adjustable LED    |
|----------------------|---------------------------------|
| Family               | The COB Pop Out Range Aluminium |
| Order Code           | 11114R/W/C                      |
| Colour               | White                           |
| Material             | Aluminium                       |
| Shape                | Circular                        |
| Height               | 92mm                            |
| Diameter             | 140mm                           |
| Cutout Hole Diameter | 130mm                           |
| Recessed Ceiling     | Yes                             |
| Depth Required       | 85mm                            |
| Indoor               | Yes                             |
| Adjustable           | 2 Directions                    |